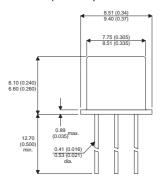

## Dimensions in mm (inches).

## **Bipolar PNP Device in a Hermetically sealed TO39** Metal Package.