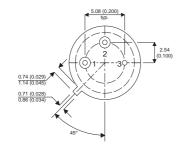

## Dimensions in mm (inches).

## TO39 (TO205AD) **PINOUTS**

1 - Emitter

2 - Base

3 - Collector