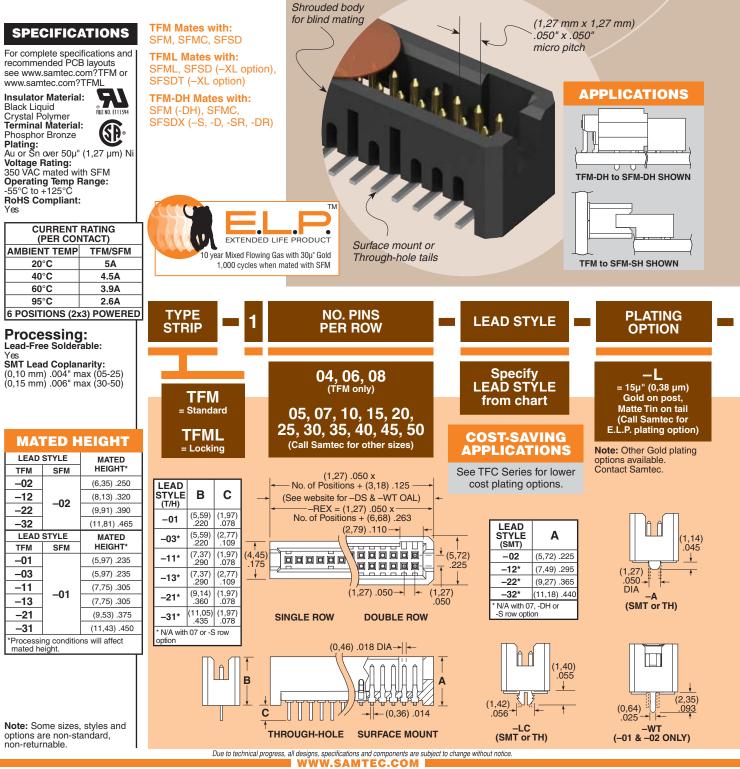

TFM-110-02-L-D-LC

(1,27 mm) .050" TFM, TFML SERIES

TFM-110-01-L-D-RE1-WT



## **SMT & THROUGH-HOLE HEADER**



 SAMTEC USA • Tel:
 1:800-SAMTEC-9 or 812-944-6733
 SAMTEC NORTHERN CALIFORNIA • Tel: 408-395-5900
 SAMTEC SOUTHERN CALIFORNIA • Tel: 1:800-726-8329

 SAMTEC AMERICA LATINA COMERCIO EXTERIOR LTDA • Tel: (+55 31) 3786 3227
 SAMTEC UNITED KINGDOM • Tel: 44 01236 739292
 SAMTEC GERMANY • Tel: 40 (0) 89 / 80460-0

 SAMTEC FRANCE • Tel: 30 16 0 95 06 (0) SAMTEC ITALY • Tel: 39 039 6890337
 SAMTEC ORDICIBALTIC • Tel: 44-01236 739292
 SAMTEC BENELUX • Tel: 44 01236 739292

 SAMTEC SAMTEC FRANCE • Tel: 30 16 0 95 06 (0) SAMTEC ITALY • Tel: 39 039 6890337
 SAMTEC ORDICIBALTIC • Tel: 44-64477260
 SAMTEC HAVE • Tel: 44 01236 739292

 SAMTEC SAMTEC INDA • Tel: 91 • 003277 1612
 SAMTEC SAMTEC SS
 SAMTEC VAPAN • Tel: 045-475-1305
 SAMTEC CHINA • Tel: 491-603277 1612

 SAMTEC TAIWAN • Tel: 886-2-2735-6