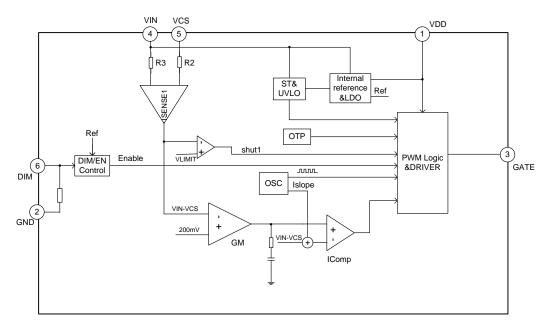

nt response, excellent constant current characteristic and simple loop stabilization design. It has high efficiency: 96% for buck mode.



SOT-23-6L

#### 2.FEATURES

- 8-80V input voltage range;
- External MOSFET;
- Linear dimming and PWM dimming;
- 350kHz fixed frequency;
- Closed-loop regulation, with high output current accuracy;
- Over temperature protection;
- Frequency jitter;
- Output short circuit protection;
- Cycle-by-cycle over current protection.

## 3.APPLICATIONS

- LED street lamps
- Car LED headlights

#### 4.ORDERING INFORMATION

| Part No.  | Package   | Hazardous Substance<br>Control | Packing Type |
|-----------|-----------|--------------------------------|--------------|
| SD42530TR | SOT-23-6L | Halogen free                   | Tape&Reel    |



## 5. BLOCK DIAGRAM



# **6.TYPICAL APPLICATION CIRCUIT**



Note: The circuit and parameters are for reference only, please set the parameters of application circuits based on real tests.



## 7.PACKAGE OUTLINE



## Important notice:

- 1. The instructions are subject to change without notice!
- Customers should obtain the latest relevant information before placing orders and should verify that such information is complete and current. Please read the instructions carefully before using our products, including the circuit operation precautions.
- Our products are consumer electronic products or the other civil electronic products.
- 4. When using our products, please do not exceed the maximum rating of the products, otherwise the reliability of the whole machine will be affected. There is a certain possibi