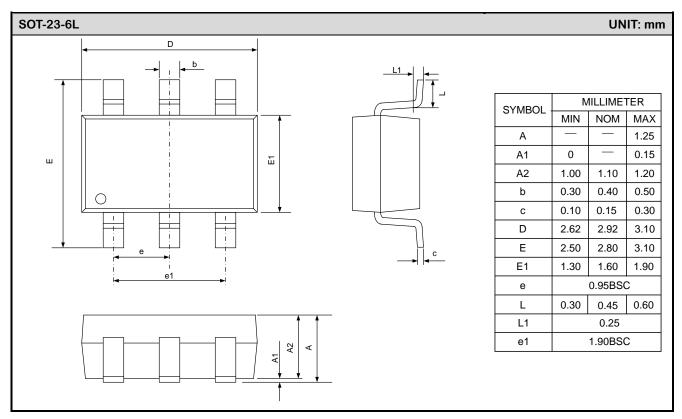

;
- External MOSFET;
- Linear dimming and PWM dimming;
- 350kHz fixed frequency;
- Closed-loop regulation, with high output current accuracy;
- Over temperature protection;
- Frequency jitter;
- Output short circuit protection;
- Cycle-by-cycle over current protection.

## 3.APPLICATIONS

- LED street lamps
- Car LED headlights

#### 4.ORDERING INFORMATION

| Part No.  | Package   | Hazardous Substance<br>Control | Packing Type |
|-----------|-----------|--------------------------------|--------------|
| SD42530TR | SOT-23-6L | Halogen free                   | Tape&Reel    |



## 5. BLOCK DIAGRAM



# **6.TYPICAL APPLICATION CIRCUIT**



Note: The circuit and parameters are for reference only, please set the parameters of application circuits based on real tests.



## 7.PACKAGE OUTLINE



## Important notice:

- 1. The instructions are subject to change without notice!
- Customers should obtain the latest relevant information before placing orders and should verify that such information is complete and current. Please read the instructions carefully before using our products, including the circuit operation precautions.
- Our products are consumer electronic products or the other civil electronic products.
- 4. When using our products, please do not exceed the maximum rating of the products, otherwise the reliability of the whole machine will be affected. There is a certain possibility of failure or malfunction of any semiconductor product under specific conditions. The buyer is responsible for complying with safety standards and taking safety measures when using our prod