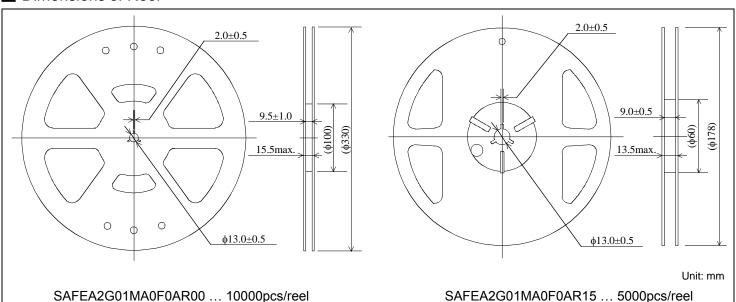

| 1.8 max.             | 1.3     |  |  |  |
| Unbalar<br>Impedar<br>(nomina |                        | Matc             | hing      | 50Ω                                                                                                              |                      |         |  |  |  |
| Input Si                      | gnal Leve              | el               |           | +27.0dBm (55°C, 10000 hours)  (*)Input signal shall be applied to Terminal number(1)through parallel inductance. |                      |         |  |  |  |

Oct. 2, 2012



Murata part number: SAFEA2G01MA0F0A

## Frequency Performance



Oct. 2, 2012



Murata part number: SAFEA2G01MA0F0A

Dimensions of Carrier Tape



Dimensions of Tape



#### Dimensions of Reel



Oct. 2, 2012



Murata part number : SAFEA2G01MA0F0A

#### Recommended Land Pattern



### Test Circuit



Oct. 2, 2012 4/5



## Murata part number: SAFEA2G01MA0F0A

#### RoHS Compliance

This component is compliant with RoHS directive.

This component was always RoHS compliant from the first date of manufacture.

· Caution - Limitation of Applications

This product is intended for the following applications only; however, please do not use this product in these applications where defects might directly cause damage to a third party's life, body or property.

- a. Mobile Telephone
- b. Cordless phone (except for Automotive use)
- c. PC (Including Notebook PC, Netbook PC, Tablet)
- d. Game
- e. Camera (except for Business/security use)
- f. Set Top Box
- g. Electronic dictionary
- h. Dig