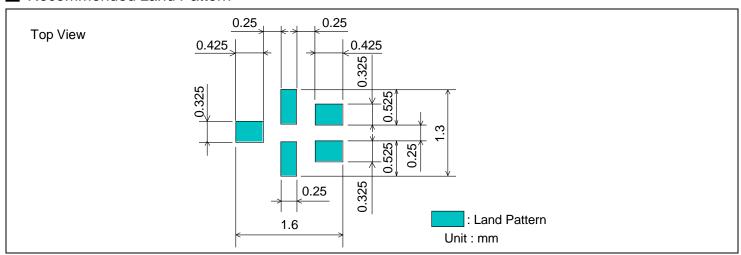

|  |
| Unbalar<br>Impedar<br>(nomina |                        | Matc             | hing      | 50Ω                                                                                                              |                      |         |  |  |  |
| Input Si                      | gnal Leve              | el               |           | +27.0dBm (55°C, 10000 hours)  (*)Input signal shall be applied to Terminal number(1)through parallel inductance. |                      |         |  |  |  |

Oct. 2, 2012



Murata part number: SAFEA2G01MA0F0A

## Frequency Performance



Oct. 2, 2012



Murata part number: SAFEA2G01MA0F0A

Dimensions of Carrier Tape



Dimensions of Tape



#### Dimensions of Reel



Oct. 2, 2012



Murata part number : SAFEA2G01MA0F0A

#### Recommended Land Pattern



### Test Circuit



Oct. 2, 2012 4/5



## Murata part number: SAFEA2G01MA0F0A

#### RoHS Compliance

This component is compliant with RoHS directive.

This component was always RoHS compliant from the first date of manufacture.

· Caution - Limitation of Applications

This product is intended for the following applications only; however, please do not use this product in these applications where defects might directly cause damage to a third party's life, body or property.

- a. Mobile Telephone
- b. Cordless phone (except for Automotive use)
- c. PC (Including Notebook PC, Netbook PC, Tablet)
- d. Game
- e. Camera (except for Business/security use)
- f. Set Top Box
- g. Electronic dictionary
- h. Digital audio equipment

This catalog is for reference only and not an official product sp