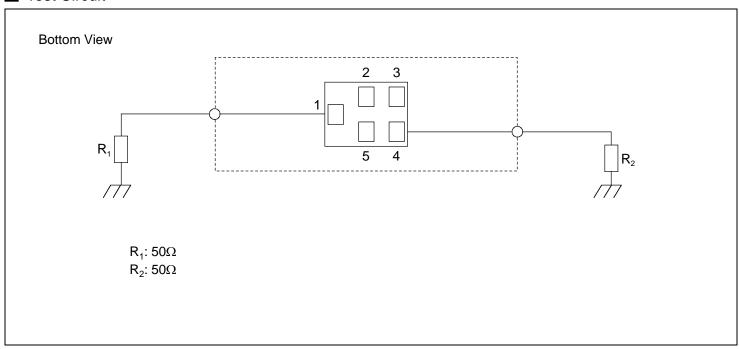

Impedar<br>(nomina |                        | Matc             | hing      | 50Ω                                                                                                              |                      |         |  |  |  |
| Input Si                      | gnal Leve              | el               |           | +27.0dBm (55°C, 10000 hours)  (*)Input signal shall be applied to Terminal number(1)through parallel inductance. |                      |         |  |  |  |

Oct. 2, 2012



Murata part number: SAFEA2G01MA0F0A

## Frequency Performance



Oct. 2, 2012



Murata part number: SAFEA2G01MA0F0A

Dimensions of Carrier Tape



Dimensions of Tape



#### Dimensions of Reel



Oct. 2, 2012



Murata part number : SAFEA2G01MA0F0A

#### Recommended Land Pattern



### Test Circuit



Oct. 2, 2012 4/5



## Murata part number: SAFEA2G01MA0F0A

#### RoHS Compliance

This component is compliant with RoHS directive.

This component was always RoHS compliant from the first date of manufacture.

· Caution - Limitation of Applications

This product is intended for the following applications only; however, please do not use this product in these applications where defects might directly cause damage to a third party's life, body or property.

- a. Mobile Telephone
- b. Cordless phone (except for Automotive use)
- c. PC (Including Notebook PC, Netbook PC, Tablet)
- d. Game
- e. Camera (except for Business/security use)
- f. Set Top Box
- g. Electronic dictionary
- h. Digital audio equipment

This catalog is for reference only and not an official product specification document