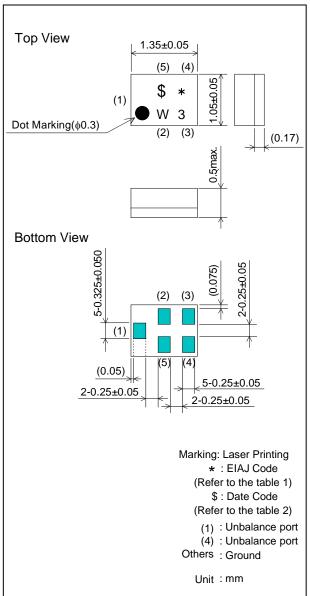

### Package Dimensions

#### Marking code

Table 1 ★: EIAJ Code

This rule of code is applied repeatedly every four year.

| The tale of the self-indigner production of the self-indigner |      |      |      |      |     |      |      |      |      |      |      |      |
|-------------------------------------------------------------------------------------------------------------------------------------------------------------------------------------------------------------------------------------------------------------------------------------------------------------------------------------------------------------------------------------------------------------------------------------------------------------------------------------------------------------------------------------------------------------------------------------------------------------------------------------------------------------------------------------------------------------------------------------------------------------------------------------------------------------------------------------------------------------------------------------------------------------------------------------------------------------------------------------------------------------------------------------------------------------------------------------------------------------------------------------------------------------------------------------------------------------------------------------------------------------------------------------------------------------------------------------------------------------------------------------------------------------------------------------------------------------------------------------------------------------------------------------------------------------------------------------------------------------------------------------------------------------------------------------------------------------------------------------------------------------------------------------------------------------------------------------------------------------------------------------------------------------------------------------------------------------------------------------------------------------------------------------------------------------------------------------------------------------------------------|------|------|------|------|-----|------|------|------|------|------|------|------|
| 2009                                                                                                                                                                                                                                                                                                                                                                                                                                                                                                                                                                                                                                                                                                                                                                                                                                                                                                                                                                                                                                                                                                                                                                                                                                                                                                                                                                                                                                                                                                                                                                                                                                                                                                                                                                                                                                                                                                                                                                                                                                                                                                                          | Jan. | Feb. | Mar. | Apr. | May | Jun. | Jul. | Aug. | Sep. | Oct. | Nov. | Dec. |
| 2013                                                                                                                                                                                                                                                                                                                                                                                                                                                                                                                                                                                                                                                                                                                                                                                                                                                                                                                                                                                                                                                                                                                                                                                                                                                                                                                                                                                                                                                                                                                                                                                                                                                                                                                                                                                                                                                                                                                                                                                                                                                                                                                          | Α    | В    | O    | D    | Е   | F    | G    | Н    | J    | K    | L    | М    |
| 2017                                                                                                                                                                                                                                                                                                                                                                                                                                                                                                                                                                                                                                                                                                                                                                                                                                                                                                                                                                                                                                                                                                                                                                                                                                                                                                                                                                                                                                                                                                                                                                                                                                                                                                                                                                                                                                                                                                                                                                                                                                                                                                                          |      |      |      |      |     |      |      |      |      |      |      |      |
| 2010                                                                                                                                                                                                                                                                                                                                                                                                                                                                                                                                                                                                                                                                                                                                                                                                                                                                                                                                                                                                                                                                                                                                                                                                                                                                                                                                                                                                                                                                                                                                                                                                                                                                                                                                                                                                                                                                                                                                                                                                                                                                                                                          | Jan. | Feb. | Mar. | Apr. | May | Jun. | Jul. | Aug. | Sep. | Oct. | Nov. | Dec. |
| 2014                                                                                                                                                                                                                                                                                                                                                                                                                                                                                                                                                                                                                                                                                                                                                                                                                                                                                                                                                                                                                                                                                                                                                                                                                                                                                                                                                                                                                                                                                                                                                                                                                                                                                                                                                                                                                                                                                                                                                                                                                                                                                                                          | Ν    | Р    | Q    | R    | S   | _    | U    | W    | W    | Х    | V    | 7    |
| 2018                                                                                                                                                                                                                                                                                                                                                                                                                                                                                                                                                                                                                                                                                                                                                                                                                                                                                                                                                                                                                                                                                                                                                                                                                                                                                                                                                                                                                                                                                                                                                                                                                                                                                                                                                                                                                                                                                                                                                                                                                                                                                                                          | IN   | Г    | Q    | K    | 3   |      | U    | V    | ٧٧   | ^    | 1    |      |
| 2011                                                                                                                                                                                                                                                                                                                                                                                                                                                                                                                                                                                                                                                                                                                                                                                                                                                                                                                                                                                                                                                                                                                                                                                                                                                                                                                                                                                                                                                                                                                                                                                                                                                                                                                                                                                                                                                                                                                                                                                                                                                                                                                          | Jan. | Feb. | Mar. | Apr. | May | Jun. | Jul. | Aug. | Sep. | Oct. | Nov. | Dec. |
| 2015                                                                                                                                                                                                                                                                                                                                                                                                                                                                                                                                                                                                                                                                                                                                                                                                                                                                                                                                                                                                                                                                                                                                                                                                                                                                                                                                                                                                                                                                                                                                                                                                                                                                                                                                                                                                                                                                                                                                                                                                                                                                                                                          | а    | b    | ıc   | d    | e   | 4    | 4    | 0    | :    | 0    | 0    | m    |
| 2019                                                                                                                                                                                                                                                                                                                                                                                                                                                                                                                                                                                                                                                                                                                                                                                                                                                                                                                                                                                                                                                                                                                                                                                                                                                                                                                                                                                                                                                                                                                                                                                                                                                                                                                                                                                                                                                                                                                                                                                                                                                                                                                          | a    | b    | C    | u    | C   | '    | g    | h    | J    | k    | Ł    | ""   |
| 2012                                                                                                                                                                                                                                                                                                                                                                                                                                                                                                                                                                                                                                                                                                                                                                                                                                                                                                                                                                                                                                                                                                                                                                                                                                                                                                                                                                                                                                                                                                                                                                                                                                                                                                                                                                                                                                                                                                                                                                                                                                                                                                                          | Jan. | Feb. | Mar. | Apr. | May | Jun. | Jul. | Aug. | Sep. | Oct. | Nov. | Dec. |
| 2016                                                                                                                                                                                                                                                                                                                                                                                                                                                                                                                                                                                                                                                                                                                                                                                                                                                                                                                                                                                                                                                                                                                                                                                                                                                                                                                                                                                                                                                                                                                                                                                                                                                                                                                                                                                                                                                                                                                                                                                                                                                                                                                          | _    |      |      |      |     | 4    |      |      |      |      |      |      |
| 2020                                                                                                                                                                                                                                                                                                                                                                                                                                                                                                                                                                                                                                                                                                                                                                                                                                                                                                                                                                                                                                                                                                                                                                                                                                                                                                                                                                                                                                                                                                                                                                                                                                                                                                                                                                                                                                                                                                                                                                                                                                                                                                                          | n    | p    | G    | r    | 1   | τ    | u    | V    | W    | x    | y    | 3    |

Table 2 \$: Date Code

| date | 1st  | 2nd  | 3rd  | 4th  | 5th  | 6th  | 7th  | 8th  | 9th  | 10th |      |
|------|------|------|------|------|------|------|------|------|------|------|------|
| code | Α    | В    | С    | D    | Е    | F    | G    | Η    | J    | K    |      |
| date | 11th | 12th | 13th | 14th | 15th | 16th | 17th | 18th | 19th | 20th |      |
| code | L    | М    | Ν    | Р    | Q    | R    | S    | Т    | U    | V    |      |
| date | 21st | 22nd | 23rd | 24th | 25th | 26th | 27th | 28th | 29th | 30th | 31st |
| code | W    | Х    | Υ    | Z    | а    | b    | c    | d    | е    | f    | g    |