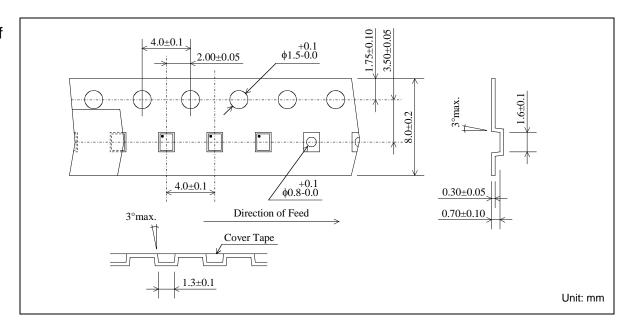

## Frequency Performance

Oct. 2, 2012

Murata part number: SAFEA2G01MA0F0A

Dimensions of Carrier Tape

Dimensions of Tape