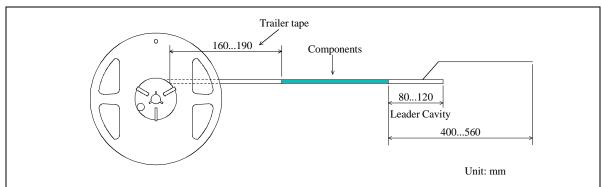

| 1.8 max.             | 1.3     |  |  |  |
| Unbalar<br>Impedar<br>(nomina |                        | Matc             | hing      | 50Ω                                                                                                              |                      |         |  |  |  |
| Input Si                      | gnal Leve              | el               |           | +27.0dBm (55°C, 10000 hours)  (*)Input signal shall be applied to Terminal number(1)through parallel inductance. |                      |         |  |  |  |

Oct. 2, 2012



Murata part number: SAFEA2G01MA0F0A

## Frequency Performance



Oct. 2, 2012



Murata part number: SAFEA2G01MA0F0A

Dimensions of Carrier Tape



Dimensions of Tape



#### Dimensions of Reel



Oct. 2, 2012



Murata part number : SAFEA2G01MA0F0A

#### Recommended Land Pattern



### Test Circuit



Oct. 2, 2012 4/5



## Murata part number: SAFEA2G01MA0F0A

#### RoHS Compliance

This component is compliant with RoHS directive.

This component was always RoHS compliant from the first date of manufacture.

· Caution - Limitation of Applications

This product is intended for the following applications only; however, please do not use this product in these applications where defects might directly cause damage to a third party's life, body or property.

- a. Mobile Telephone
- b. Cordless phone (except for Automotive use)
- c. PC (Including Notebook PC, Netbook PC, Tablet)
- d. Game
- e. Camera (except for Business/security use)
- f. Set Top Box
- g. Ele