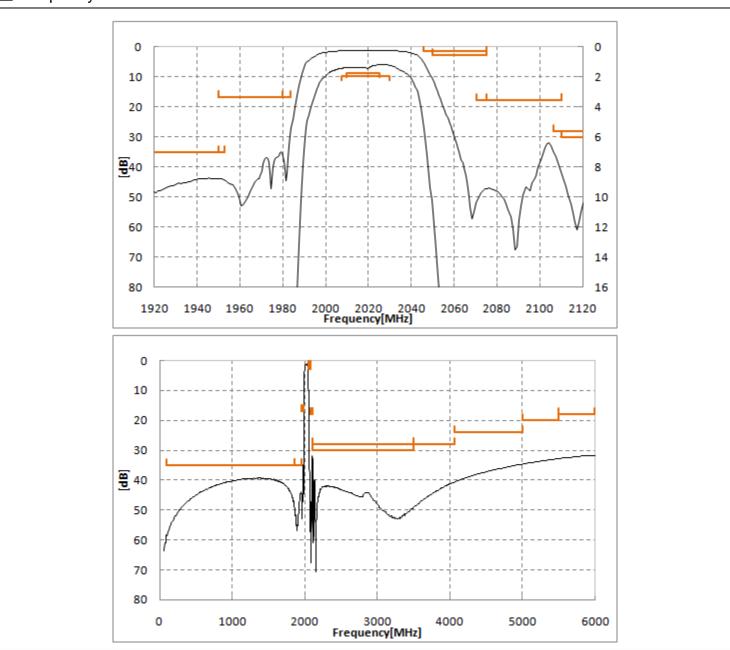

## Frequency Performance

Oct. 2, 2012

Murata part number: SAFEA2G01MA0F0A

Dimensions of Carrier Tape

Dimensions of Tape