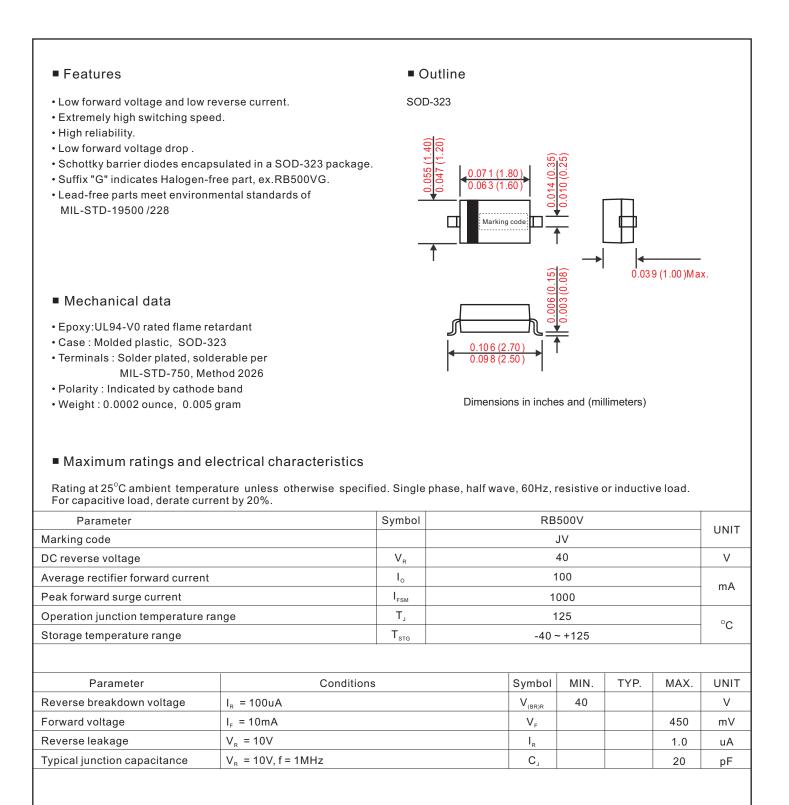

#### 100mA Surface Mount Small Signal Diodes

Dimensions in inches and (millimeters)

- CITC reserves the right to make changes to this document and its products and specifications at any time without notice.
- Customers should obtain and confirm the latest product information and specifications before final design, purchase or use.
- CITC makes no warranty, representation or guarantee regarding the suitability of its products for any particular purpose, nor does CITC assume any liability for application assistance or customer product design.
- CITC does not warrant or accept any liability with products which are purchased or used for any unintended or unauthorized application.
- No license is granted by implication or otherwise under any intellectual property rights of CITC.
- CITC products are not authorized for use as critical components in life support devices or systems without express written approval of CITC.