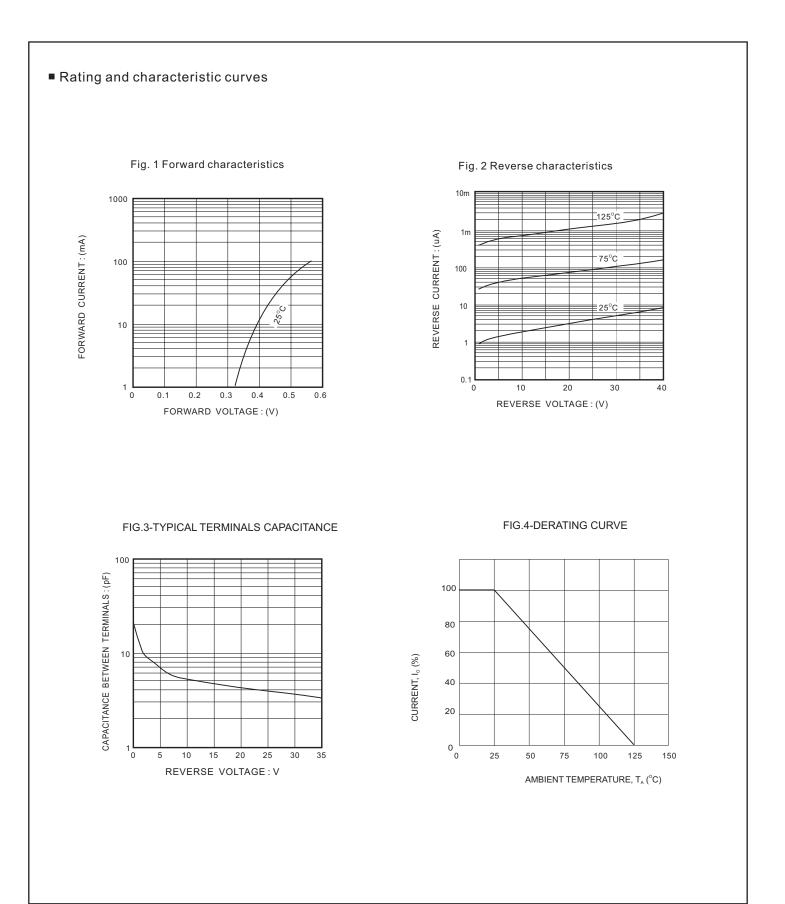

# **RB500V**

### 100mA Surface Mount Small Signal Diodes





## **RB500V**

### 100mA Surface Mount Small Signal Diodes





## **RB500V**

#### 100mA Surface Mount Small Signal Diodes



Dimensions in inches and (millimeters)

- CITC reserves the right to make changes to this document and its products and specifications at any time without notice.
- Customers should obtain and confirm the latest product information and specifications before final design, purchase or use.
- CITC makes no warranty, representation or guarantee regarding the suitability of its products for any particular purpose, nor does CITC assume any liability for application assistance or customer product design.
- CITC does not warrant or accept any liability with products which are purchased or used for any unintended or unauthorized application.
- No license is granted by implication or otherwise under any intellectual property rights o