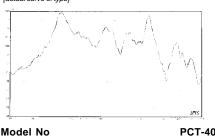

# PCT-4000 series Ultra Sonic Transducer FREQUENCYRESPONSE [actual curve of type]

| Service Servic | . A 10 TOT 11 13 |
|--------------------------------------------------------------------------------------------------------------------------------------------------------------------------------------------------------------------------------------------------------------------------------------------------------------------------------------------------------------------------------------------------------------------------------------------------------------------------------------------------------------------------------------------------------------------------------------------------------------------------------------------------------------------------------------------------------------------------------------------------------------------------------------------------------------------------------------------------------------------------------------------------------------------------------------------------------------------------------------------------------------------------------------------------------------------------------------------------------------------------------------------------------------------------------------------------------------------------------------------------------------------------------------------------------------------------------------------------------------------------------------------------------------------------------------------------------------------------------------------------------------------------------------------------------------------------------------------------------------------------------------------------------------------------------------------------------------------------------------------------------------------------------------------------------------------------------------------------------------------------------------------------------------------------------------------------------------------------------------------------------------------------------------------------------------------------------------------------------------------------------|------------------|
| Model No                                                                                                                                                                                                                                                                                                                                                                                                                                                                                                                                                                                                                                                                                                                                                                                                                                                                                                                                                                                                                                                                                                                                                                                                                                                                                                                                                                                                                                                                                                                                                                                                                                                                                                                                                                                                                                                                                                                                                                                                                                                                                                                       | PCT-4000         |
| Rated Voltage                                                                                                                                                                                                                                                                                                                                                                                                                                                                                                                                                                                                                                                                                                                                                                                                                                                                                                                                                                                                                                                                                                                                                                                                                                                                                                                                                                                                                                                                                                                                                                                                                                                                                                                                                                                                                                                                                                                                                                                                                                                                                                                  | 10Vp-p           |
| Max. Allowable Voltage                                                                                                                                                                                                                                                                                                                                                                                                                                                                                                                                                                                                                                                                                                                                                                                                                                                                                                                                                                                                                                                                                                                                                                                                                                                                                                                                                                                                                                                                                                                                                                                                                                                                                                                                                                                                                                                                                                                                                                                                                                                                                                         | 30Vp-p           |
| Min. Sound Pressure Level                                                                                                                                                                                                                                                                                                                                                                                                                                                                                                                                                                                                                                                                                                                                                                                                                                                                                                                                                                                                                                                                                                                                                                                                                                                                                                                                                                                                                                                                                                                                                                                                                                                                                                                                                                                                                                                                                                                                                                                                                                                                                                      | 80¡À3dB/w.m      |
| Resonant Frequency                                                                                                                                                                                                                                                                                                                                                                                                                                                                                                                                                                                                                                                                                                                                                                                                                                                                                                                                                                                                                                                                                                                                                                                                                                                                                                                                                                                                                                                                                                                                                                                                                                                                                                                                                                                                                                                                                                                                                                                                                                                                                                             | 22¡À3KHz         |
| Rated Frequency Range                                                                                                                                                                                                                                                                                                                                                                                                                                                                                                                                                                                                                                                                                                                                                                                                                                                                                                                                                                                                                                                                                                                                                                                                                                                                                                                                                                                                                                                                                                                                                                                                                                                                                                                                                                                                                                                                                                                                                                                                                                                                                                          | 2.5~50KHz        |
| Operating Temperature                                                                                                                                                                                                                                                                                                                                                                                                                                                                                                                                                                                                                                                                                                                                                                                                                                                                                                                                                                                                                                                                                                                                                                                                                                                                                                                                                                                                                                                                                                                                                                                                                                                                                                                                                                                                                                                                                                                                                                                                                                                                                                          | -20~+70jæ        |
| Weight                                                                                                                                                                                                                                                                                                                                                                                                                                                                                                                                                                                                                                                                                                                                                                                                                                                                                                                                                                                                                                                                                                                                                                                                                                                                                                                                                                                                                                                                                                                                                                                                                                                                                                                                                                                                                                                                                                                                                                                                                                                                                                                         | /                |
|                                                                                                                                                                                                                                                                                                                                                                                                                                                                                                                                                                                                                                                                                                                                                                                                                                                                                                                                                                                                                                                                                                                                                                                                                                                                                                                                                                                                                                                                                                                                                                                                                                                                                                                                                                                                                                                                                                                                                                                                                                                                                                                                |                  |