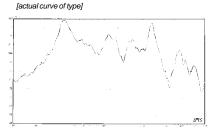

# FREQUENCYRESPONSE

| Model No               | PCT-5100       |
|------------------------|----------------|
| Rated Voltage          | 10Vp-p         |
| Max. Allowable Voltage | 30Vp-p         |
| Rated Frequency Range  | 2.5-40KHz      |
| Rated Sensitivity      | 92¡À3dB/w.10cm |
| Resonant Frequency     | 22¡À3KHz       |
| Operating Temperature  | -20~+70¡æ      |
| Weight                 | 10g            |