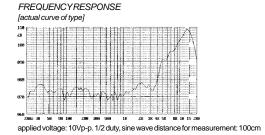

# PCT-4000 series Ultra Sonic Transducer FREQUENCYRESPONSE [actual curve of type]

| Service Servic | . A 10 TOT 11 13 |
|--------------------------------------------------------------------------------------------------------------------------------------------------------------------------------------------------------------------------------------------------------------------------------------------------------------------------------------------------------------------------------------------------------------------------------------------------------------------------------------------------------------------------------------------------------------------------------------------------------------------------------------------------------------------------------------------------------------------------------------------------------------------------------------------------------------------------------------------------------------------------------------------------------------------------------------------------------------------------------------------------------------------------------------------------------------------------------------------------------------------------------------------------------------------------------------------------------------------------------------------------------------------------------------------------------------------------------------------------------------------------------------------------------------------------------------------------------------------------------------------------------------------------------------------------------------------------------------------------------------------------------------------------------------------------------------------------------------------------------------------------------------------------------------------------------------------------------------------------------------------------------------------------------------------------------------------------------------------------------------------------------------------------------------------------------------------------------------------------------------------------------|------------------|
| Model No                                                                                                                                                                                                                                                                                                                                                                                                                                                                                                                                                                                                                                                                                                                                                                                                                                                                                                                                                                                                                                                                                                                                                                                                                                                                                                                                                                                                                                                                                                                                                                                                                                                                                                                                                                                                                                                                                                                                                                                                                                                                                                                       | PCT-4000         |
| Rated Voltage                                                                                                                                                                                                                                                                                                                                                                                                                                                                                                                                                                                                                                                                                                                                                                                                                                                                                                                                                                                                                                                                                                                                                                                                                                                                                                                                                                                                                                                                                                                                                                                                                                                                                                                                                                                                                                                                                                                                                                                                                                                                                                                  | 10Vp-p           |
| Max. Allowable Voltage                                                                                                                                                                                                                                                                                                                                                                                                                                                                                                                                                                                                                                                                                                                                                                                                                                                                                                                                                                                                                                                                                                                                                                                                                                                                                                                                                                                                                                                                                                                                                                                                                                                                                                                                                                                                                                                                                                                                                                                                                                                                                                         | 30Vp-p           |
| Min. Sound Pressure Level                                                                                                                                                                                                                                                                                                                                                                                                                                                                                                                                                                                                                                                                                                                                                                                                                                                                                                                                                                                                                                                                                                                                                                                                                                                                                                                                                                                                                                                                                                                                                                                                                                                                                                                                                                                                                                                                                                                                                                                                                                                                                                      | 80¡À3dB/w.m      |
| Resonant Frequency                                                                                                                                                                                                                                                                                                                                                                                                                                                                                                                                                                                                                                                                                                                                                                                                                                                                                                                                                                                                                                                                                                                                                                                                                                                                                                                                                                                                                                                                                                                                                                                                                                                                                                                                                                                                                                                                                                                                                                                                                                                                                                             | 22¡À3KHz         |
| Rated Frequency Range                                                                                                                                                                                                                                                                                                                                                                                                                                                                                                                                                                                                                                                                                                                                                                                                                                                                                                                                                                                                                                                                                                                                                                                                                                                                                                                                                                                                                                                                                                                                                                                                                                                                                                                                                                                                                                                                                                                                                                                                                                                                                                          | 2.5~50KHz        |
| Operating Temperature                                                                                                                                                                                                                                                                                                                                                                                                                                                                                                                                                                                                                                                                                                                                                                                                                                                                                                                                                                                                                                                                                                                                                                                                                                                                                                                                                                                                                                                                                                                                                                                                                                                                                                                                                                                                                                                                                                                                                                                                                                                                                                          | -20~+70jæ        |
| Weight                                                                                                                                                                                                                                                                                                                                                                                                                                                                                                                                                                                                                                                                                                                                                                                                                                                                                                                                                                                                                                                                                                                                                                                                                                                                                                                                                                                                                                                                                                                                                                                                                                                                                                                                                                                                                                                                                                                                                                                                                                                                                                                         | /                |
|                                                                                                                                                                                                                                                                                                                                                                                                                                                                                                                                                                                                                                                                                                                                                                                                                                                                                                                                                                                                                                                                                                                                                                                                                                                                                                                                                                                                                                                                                                                                                                                                                                                                                                                                                                                                                                                                                                                                                                                                                                                                                                                                |                  |