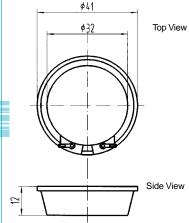

# **DIMENSIONS**

all dimensions are in mm

**DIMENSIONS** 

all dimensions are in mm

**DIMENSIONS** 