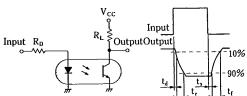

Test Circuit for Response Time

Package Specification of PC300 Series (1-ch type)

| Model No. | Sales Unit | Package Specifications           | Diameter of Reel | Tape Width |
|-----------|------------|----------------------------------|------------------|------------|
| PC3 + + Z | 1 pc.      | Sleeve package (Net: 125 pcs.)   | _                |            |
| PC3 + +   | 3,000 pcs. | Taping package (Net: 3,000 pcs.) | φ370mm           | 12mm       |
| PC3 + + T | 750 pcs.   | Taping package (Net: 750 pcs.)   | φ178mm           | 12mm       |