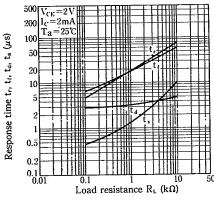

Fig. 10 Response Time vs. Load Resistance

Collector-emitter Saturation Fig. 11 Voltage vs. Forward Current

Ta=25℃ Collector-emitter saturation voltage  $V_{\text{CE(SU1)}}\left(V\right)$  $I_c = 0.5 \text{mA}$ -1ṁA 3mA 5mA 7mA 3 6 9 12 Forward current I<sub>F</sub> (mA)