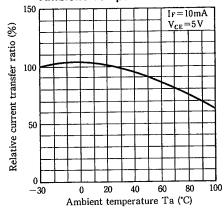

Fig. 6 Collector Current vs. Collector-emitter Voltage

Relative Current Transfer Ratio vs. **Ambient Temperature** 

SHARP

**Photocouplers** 

Fig. 9

**Ambient Temperature** 

Collector Dark Current vs.

Collector-emitter Saturation Voltage vs. Ambient Temperature