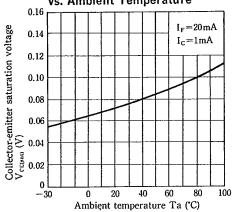

Fig. 6 Collector Current vs. Collector-emitter Voltage

Relative Current Transfer Ratio vs. **Ambient Temperature** 

SHARP

**Photocouplers** 

Fig. 9

**Ambient Temperature** 

Collector Dark Current vs.

Collector-emitter Saturation Voltage vs. Ambient Temperature