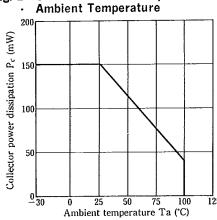

#### **Outline Dimensions**

(Unit: mm)

**Photocouplers** 

Collector Power Dissipation vs. Fig. 2

Fig. 3 Peak Forward Current vs. Duty Ratio

Fig. 4 Forward Current vs. Forward Voltage

Current Transfer Ratio vs. Fig. 5 **Forward Current** 