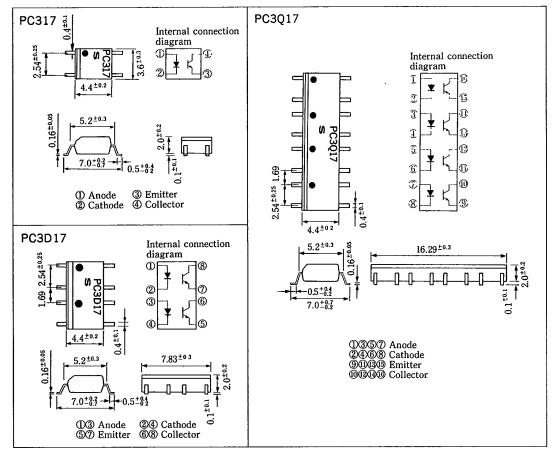

#### **Outline Dimensions**

(Unit: mm)

**Photocouplers** 

Collector Power Dissipation vs. Fig. 2

Fig. 3 Peak Forward Current vs. Duty Ratio

Fig. 4 Forward Current vs. Forward Voltage

Current Transfer Ratio vs. Fig. 5 **Forward Current** 