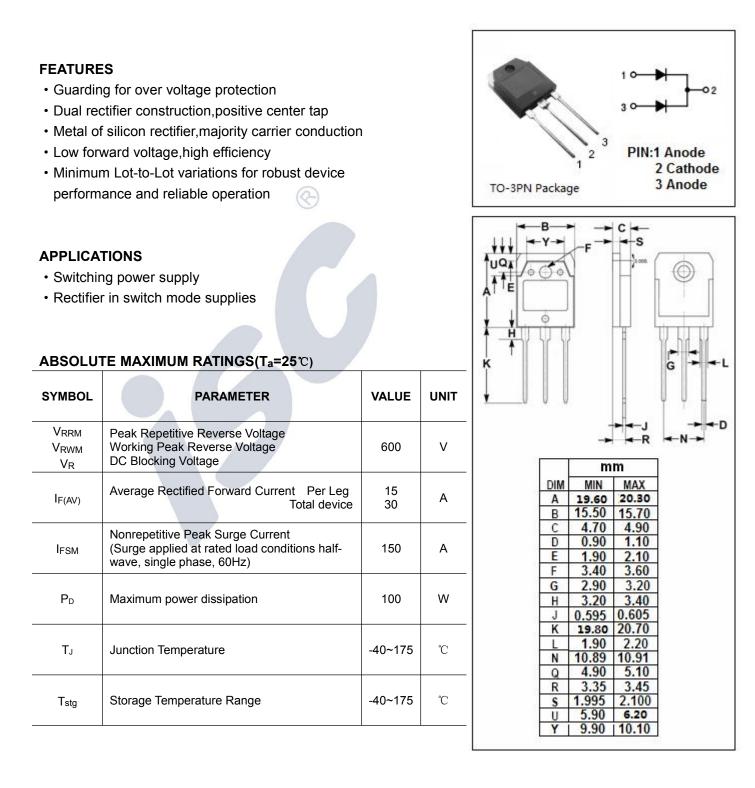

isc

**Ultrafast Rectifier** 

### **INCHANGE SEMICONDUCTOR**

## MUR3060PT





#### **INCHANGE SEMICONDUCTOR**

### **Fast Recovery Rectifier**

# MUR3060PT

### THERMAL CHARACTERISTICS

| SYMBOL              | PARAMETER                            | МАХ | UNIT         |
|---------------------|--------------------------------------|-----|--------------|
| R <sub>th j-c</sub> | Thermal Resistance, Junction to Case | 1.5 | °C <b>/W</b> |

### ELECTRICAL CHARACTERISTICS(Ta=25℃) (Pulse Test: Pulse Width=300 µ s,Duty Cycle≤2%)

| SYMBOL          | PARAMETER                             | CONDITIONS                                                                              | MAX        | UNIT |
|-----------------|---------------------------------------|-----------------------------------------------------------------------------------------|------------|------|
| V <su