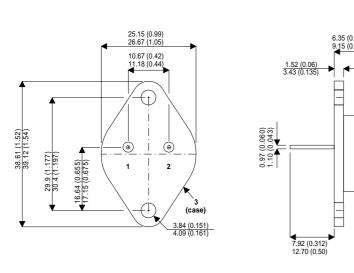

Dimensions in mm (inches).

Bipolar NPN Device in a Hermetically sealed TO3 Metal Package.

TO3 (TO204AA) PINOUTS

1 – Base 2 – Emitter Case - Collector

| Parameter             | Test Conditions                | Min. | Тур. | Max. | Units |
|-----------------------|--------------------------------|------|------|------|-------|
| V <sub>CEO</sub> *    |                                |      |      | 60   | V     |
| C(CONT)               |                                |      |      | 10   | А     |
| h <sub>fe</sub>       | @ 4.0/4.0 ( $V_{ce}$ / $I_c$ ) | 20   |      | 70   | -     |
| <b>f</b> <sub>t</sub> |                                |      | 2M   |      | Hz    |
| P <sub>D</sub>        |                                |      |      | 117  | W     |