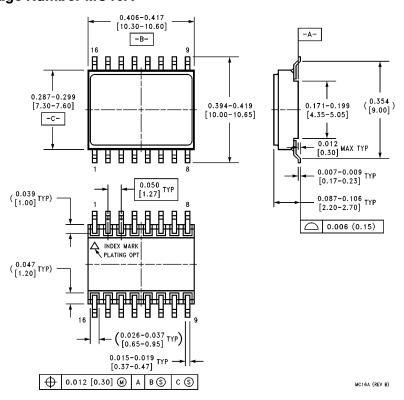

## 16 Lead Ceramic Small Outline Package **NS Package Number MC16A**

All dimensions are in inches (millimeters)