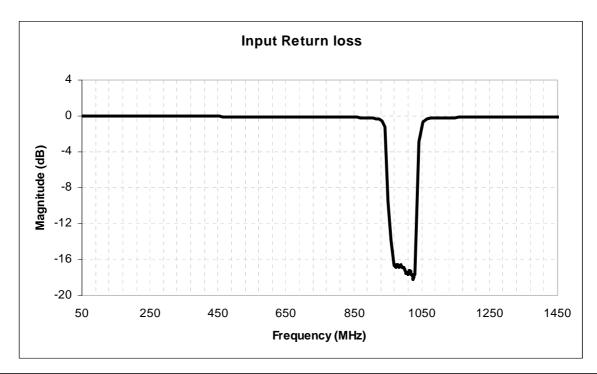

#### **Typical Performance Curves**

#### Input Return Loss

M/A-COM Inc. and its affiliates reserve the right to make changes to the product(s) or information contained herein without notice. M/A-COM makes no warranty, representation or guarantee regarding the suitability of its products for any particular purpose, nor does M/A-COM assume any liability whatsoever arising out of the use or application of any product(s) or information.

information.

**CATV Bandpass Filter** 50 - 870 / 975 - 1025 / 1125 - 1425MHz MAFLCT0081 V<sub>1</sub>P

Electrical Specifications:  $T_A = 25$ °C,  $Z_0 = 50\Omega$ 

| Parameter          | Test Conditions                    | Units | Min | Тур  | Max  |
|--------------------|------------------------------------|-------|-----|------|------|
| Frequency Range    | 50-870 / 975 - 1025 / 1125-1425MHz |       |     |      |      |
| Insertion Loss     | 975 - 1025MHz                      | dB    |     | -1.1 | -1.2 |
| Stopband Rejection | 50 - 870MHz                        | dB    | -45 | -65  |      |
| Stopband Rejection | 1125 - 1425MHz                     | dB    | -45 | -56  |      |
| Input Return Loss  | 975 - 1025MHz                      | dB    | -16 | -18  |      |