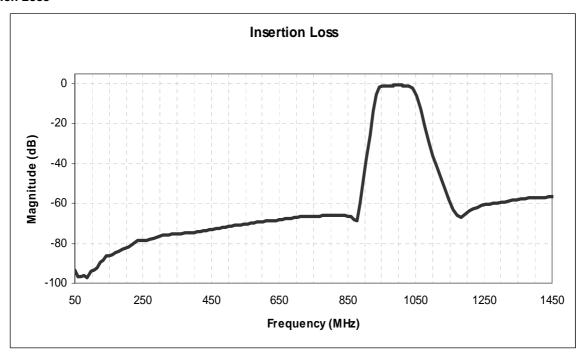

#### **Typical Performance Curves**

#### Insertion Loss

information.

**CATV Bandpass Filter** 50 - 870 / 975 - 1025 / 1125 - 1425MHz MAFLCT0081 V<sub>1</sub>P

Electrical Specifications:  $T_A = 25$ °C,  $Z_0 = 50\Omega$ 

| Parameter          | Test Conditions                    | Units | Min | Тур  | Max  |
|--------------------|------------------------------------|-------|-----|------|------|
| Frequency Range    | 50-870 / 975 - 1025 / 1125-1425MHz |       |     |      |      |
| Insertion Loss     | 975 - 1025MHz                      | dB    |     | -1.1 | -1.2 |
| Stopband Rejection | 50 - 870MHz                        | dB    | -45 | -65  |      |
| Stopband Rejection | 1125 - 1425MHz                     | dB    | -45 | -56  |      |
| Input Return Loss  | 975 - 1025MHz                      | dB    | -16 | -18  |      |