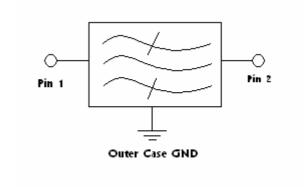

#### **Functional Schematic**

### **Pin Configuration**

| Function    | Pin Number |  |  |
|-------------|------------|--|--|
| Input Port  | 1          |  |  |
| Output Port | 2          |  |  |