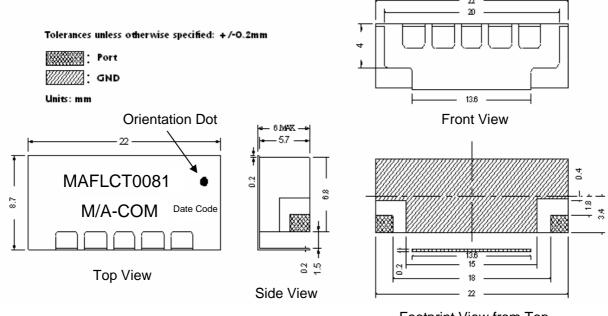

commend sustained operation near these survivability limits.

M/A-COM Inc. and its affiliates reserve the right to make changes to the product(s) or information contained herein without notice. M/A-COM makes no warranty, representation or guarantee regarding the suitability of its products for any particular purpose, nor does M/A-COM assume any liability whatsoever arising out of the use or application of any product(s) or information.

- North America Tel: 800.366.2266 / Fax: 978.366.2266
- Europe Tel: 44.1908.574.200 / Fax: 44.1908.574.300
- Asia/Pacific Tel: 81.44.844.8296 / Fax: 81.44.844.8298

<sup>\*</sup> Restrictions on Hazardous Substances, European Union Directive 2002/95/EC.





CATV Bandpass Filter 50 - 870 / 975 - 1025 / 1125 - 1425MHz

MAFLCT0081 V1P

### SM-171 Case Style



### Footprint View from Top

### **Recommended PCB Configuration**



Dimensions in mm. Tolerance:  $.x \pm 0.1$ ,  $.xx \pm 0.05$ 

- M/A-COM Inc. and its affiliates reserve the right to make changes to the product(s) or information contained herein without notice. M/A-COM makes no warranty, representation or guarantee regarding the suitability of its products for any particular purpose, nor does M/A-COM assume any liability whatsoever arising out of the use or application of any product(s) or
- North America Tel: 800.366.2266 / Fax: 978.366.2266
- Europe Tel: 44.1908.574.200 / Fax: 44.1908.574.300
- Asia/Pacific Tel: 81.44.844.8296 / Fax: 81.44.844.8298

information.





**CATV Bandpass Filter** 50 - 870 / 975 - 1025 / 1125 - 1425MHz MAFLCT0081 V<sub>1</sub>P

Electrical Specification