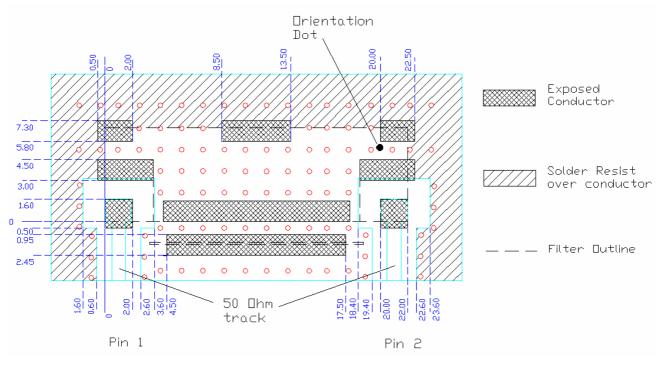

### Footprint View from Top

### **Recommended PCB Configuration**

Dimensions in mm. Tolerance:  $.x \pm 0.1$ ,  $.xx \pm 0.05$ 

- M/A-COM Inc. and its affiliates reserve the right to make changes to the product(s) or information contained herein without notice. M/A-COM makes no warranty, representation or guarantee regarding the suitability of its products for any particular purpose, nor does M/A-COM assume any liability whatsoever arising out of the use or application of any product(s) or
- North America Tel: 800.366.2266 / Fax: 978.366.2266
- Europe Tel: 44.1908.574.200 / Fax: 44.1908.574.300
- Asia/Pacific Tel: 81.44.844.8296 / Fax: 81.44.844.8298