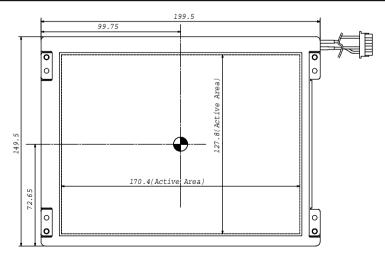

## **Specification**

**TENTATIVE** 

| Display size                | 8.4type(21cm)                                    |
|-----------------------------|--------------------------------------------------|
| Number of Pixels            | 800(W) X 600(H) (SVGA)                           |
| Display Mode                | TFT-LCD (Transmissive type, Normally-White)      |
| Pixel Pitch (mm)            | 0.213(W) X 0.213(H)                              |
| Luminance (typ.)            | 350cd/m <sup>2</sup> at $I_{FL}$ =6.0mA(rms)     |
| Response Time (typ.)        | T <sub>ON</sub> =20ms, T <sub>OFF</sub> =25ms    |
| Contrast (typ.)             | 300                                              |
| Viewing Angle (CR≥10)       | Vertical : 90 degree, Horizontal : 100 degree    |
| I/F Format & Supply voltage | CMOS RGB 6bit,DE-Only<br>, V <sub>DD</sub> =3.3V |
| Operating Temperature       | -10 to 60 degree C                               |
| Outline dimension (mm)      | 199.5(W) X 149.5(H) X 12.0max.(D)mm              |
| Weight (approximately)      | 385g                                             |
| Backlight                   | Sidelight (2 CCFLs)                              |
| Power Consumption           | 6.4W (Except the efficiency of FL inverter)      |