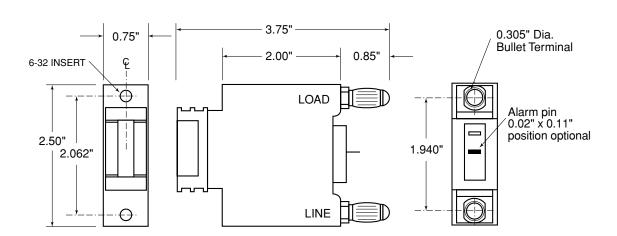

## **FEATURES**

- Extremely compact
- Quick mounting
- Replaces circuit breakers
- Includes alarm signaling circuit

Dimensions for reference only. For additional options and dimensions, contact the factory.