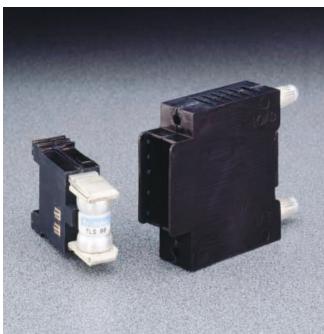

Littelfuse's compact LTFD 101 fuseholders for TLS fuses are designed for quick installation into telecom equipment panels. Their modular design fits into spaces originally designed for circuit breakers and they can be front panel mounted or rear mounted using bullet connectors. The innovative new pull-out design eliminates the need for tools to replace fuses and includes an alarm signaling circuit to identify the blown fuse.

#### **RECOMMENDED FUSES**

- Littelfuse TLS Series fuses
- Littelfuse 481 Series Alarm fuses