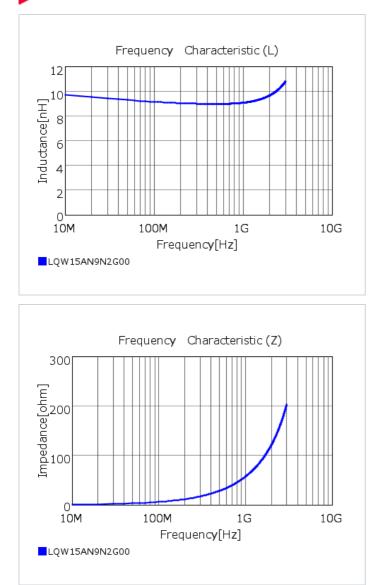

# Chart of characteristic data (The charts below may show another part number which shares its characteristics.)

### Specifications

| Inductance                                                          | 9.2nH ±2%      |
|---------------------------------------------------------------------|----------------|
| Inductance test frequency                                           | 100MHz         |
| Rated current (Itemp) (Based on Temperature rise)                   | 540mA          |
| Max. of DC resistance                                               | 0.14Ω          |
| Q (min.)                                                            | 25             |
| Q test frequency                                                    | 250MHz         |
| Self resonance frequency (min.)                                     | 5.5GHz         |
| Operating temperature range (Self-temperature rise is not included) | -55°C to 125°C |
| Series                                                              | LQW15AN_00     |