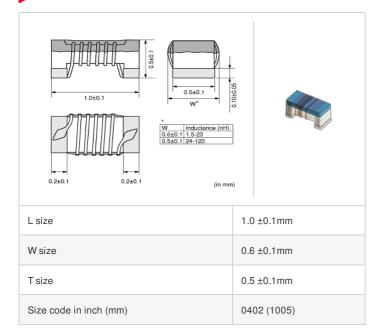

## Shape

# References

| Packaging<br>code | Specifications      | Minimum quantity |
|-------------------|---------------------|------------------|
| D                 | φ180mm Paper taping | 10000            |
| В                 | Packing in bulk     | 500              |