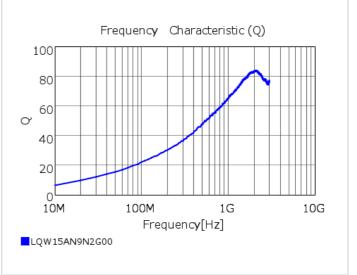

# Chart of characteristic data (The charts below may show another part number which shares its characteristics.)

### Specifications

| Inductance                                                          | 9.2nH ±2%      |
|---------------------------------------------------------------------|----------------|
| Inductance test frequency                                           | 100MHz         |
| Rated current (Itemp) (Based on Temperature rise)                   | 540mA          |
| Max. of DC resistance                                               | 0.14Ω          |
| Q (min.)                                                            | 25             |
| Q test frequency                                                    | 250MHz         |
| Self resonance frequency (min.)                                     | 5.5GHz         |
| Operating temperature range (Self-temperature rise is not included) | -55°C to 125°C |
| Series                                                              | LQW15AN_00     |