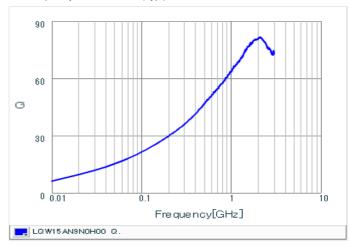

## Chart of characteristic data (The charts below may show another part number which shares its characteristics.)

Inductance-Frequency characteristics (Typ.)

Q-Frequency characteristics (Typ.)

2 of 2

1. This datasheet is downloaded from the website of Murata Manufacturing Co., Ltd. Therefore, it's specifications are subject to change or our products in it may be discontinued without advance notice. Please check with our sales representatives or product engineers before ordering.