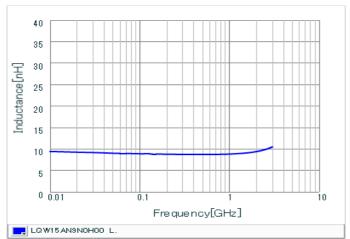

## Chart of characteristic data (The charts below may show another part number which shares its characteristics.)

Inductance-Frequency characteristics (Typ.)

Q-Frequency characteristics (Typ.)

2 of 2

1. This datasheet is downloaded from the website of Murata Manufacturing Co., Ltd. Therefore, it's specifications are subject to change or our products in it may be discontinued without advance notice. Please check with our sales representatives or product engineers before ordering.