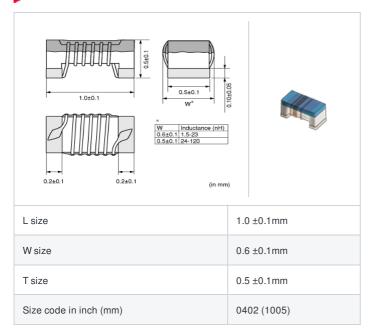

## Shape

| Packaging code | Specifications      | Minimum quantity |
|----------------|---------------------|------------------|
| D              | φ180mm Paper taping | 10000            |
| В              | Packing in bulk     | 500              |