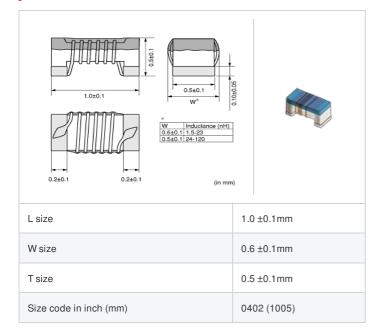

# Shape

# Specifications

| Inductance                                                          | 8.6nH ±5%      |
|---------------------------------------------------------------------|----------------|
| Inductance test frequency                                           | 100MHz         |
| Rated current (Itemp) (Based on Temperature rise)                   | 540mA          |
| Max. of DC resistance                                               | 0.14Ω          |
| Q (min.)                                                            | 25             |
| Q test frequency                                                    | 250MHz         |
| Self resonance frequency (min.)                                     | 5.5GHz         |
| Operating temperature range (Self-temperature rise is not included) | -55°C to 125°C |
| Series                                                              | LQW15AN_00     |