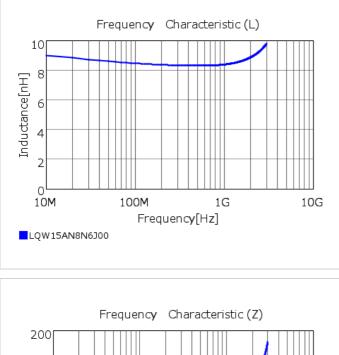

# Chart of characteristic data (The charts below may show another part number which shares its characteristics.)

# Frequency Characteristic (Z)