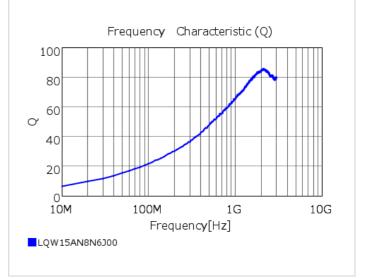

# Chart of characteristic data (The charts below may show another part number which shares its characteristics.)