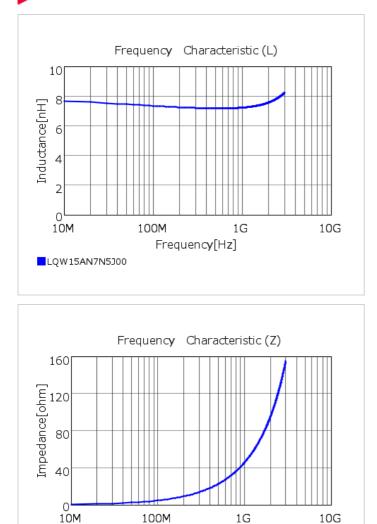

### Chart of characteristic data (The charts below may show another part number which shares its characteristics.)

Frequency[Hz]