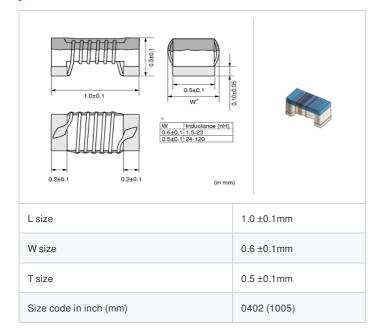

# Shape

### Specifications

| Inductance                                                          | 7.5nH ±5%      |
|---------------------------------------------------------------------|----------------|
| Inductance test frequency                                           | 100MHz         |
| Rated current (Itemp) (Based on Temperature rise)                   | 570mA          |
| Max. of DC resistance                                               | 0.13Ω          |
| Q (min.)                                                            | 25             |
| Q test frequency                                                    | 250MHz         |
| Self resonance frequency (min.)                                     | 6.0GHz         |
| Operating temperature range (Self-temperature rise is not included) | -55°C to 125°C |
| Series                                                              | LQW15AN_00     |