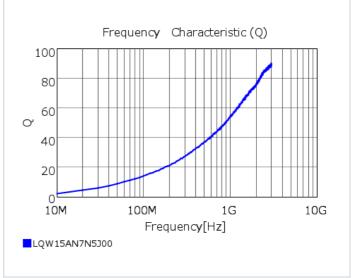

### Chart of characteristic data (The charts below may show another part number which shares its characteristics.)

Frequency[Hz]