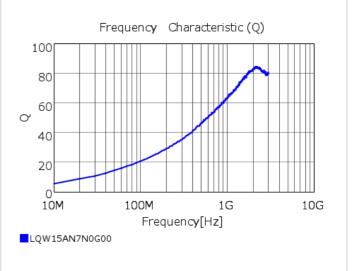

### Chart of characteristic data (The charts below may show another part number which shares its characteristics.)