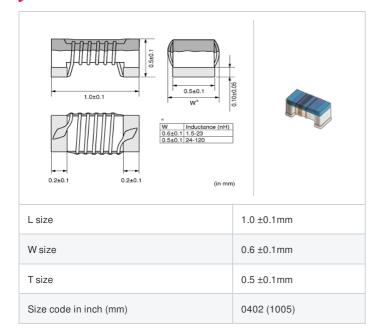

# Shape

# References

| Packaging<br>code | Specifications      | Minimum quantity |
|-------------------|---------------------|------------------|
| D                 | φ180mm Paper taping | 10000            |
| В                 | Packing in bulk     | 500              |

| Mass (Typ.) |         |         |
|-------------|---------|---------|
|             | 1 piece | 0.0008g |

## Specifications

| Inductance                                                          | 7.0nH ±2%      |
|---------------------------------------------------------------------|----------------|
| Inductance test frequency                                           | 100MHz         |
| Rated current (Itemp) (Based on Temperature rise)                   | 570mA          |
| Max. of DC resistance                                               | 0.13Ω          |
| Q (min.)                                                            | 25             |
| Q test frequency                                                    | 250MHz         |
| Self resonance frequency (min.)                                     | 6.0GHz         |
| Operating temperature range (Self-temperature rise is not included) | -55°C to 125°C |
| Series                                                              | LQW15AN_00     |