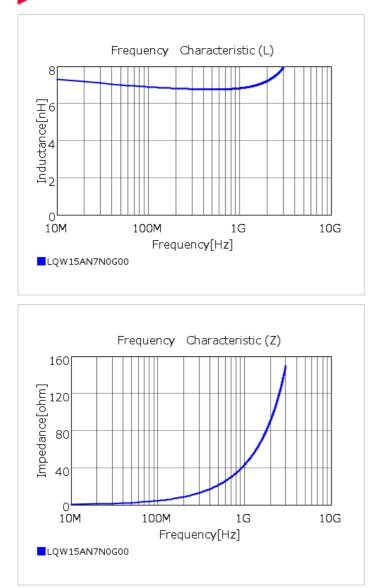

### Chart of characteristic data (The charts below may show another part number which shares its characteristics.)