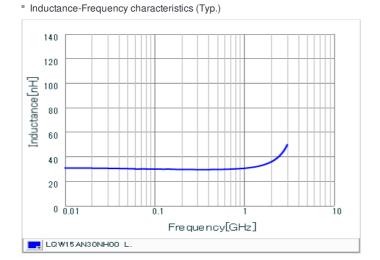

# Chart of characteristic data (The charts below may show another part number which shares its characteristics.)

Q-Frequency characteristics (Typ.)