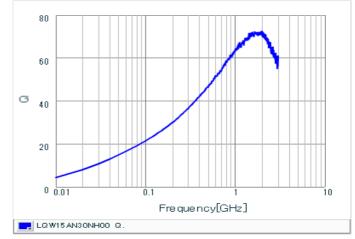

# Chart of characteristic data (The charts below may show another part number which shares its characteristics.)

Q-Frequency characteristics (Typ.)