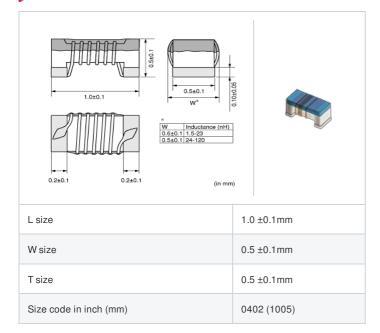

## Shape

## References

"#" indicates a package specification code.

| Packaging<br>code | Specifications      | Minimum quantity |
|-------------------|---------------------|------------------|
| D                 | φ180mm Paper taping | 10000            |
| В                 | Packing in bulk     | 500              |

|        | Mass (Typ.) |         |
|--------|-------------|---------|
| 1 piec | e           | 0.0008g |

### Specifications

| Inductance                                                          | 30nH ±3%       |
|---------------------------------------------------------------------|----------------|
| Inductance test frequency                                           | 100MHz         |
| Rated current (Itemp) (Based on Temperature rise)                   | 270mA          |
| Max. of DC resistance                                               | 0.58Ω          |
| Q (min.)                                                            | 25             |
| Q test frequency                                                    | 250MHz         |
| Self resonance frequency (min.)                                     | 3.3GHz         |
| Operating temperature range (Self-temperature rise is not included) | -55°C to 125°C |
| Series                                                              | LQW15AN_00     |