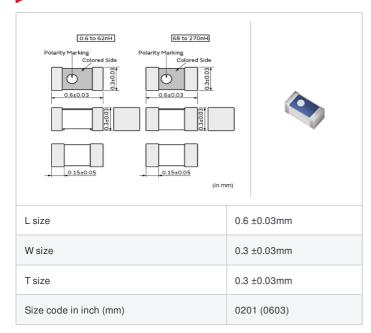

# LQP03TN51NH02# "#" indicates a package specification code.

< List of part numbers with package codes >

LQP03TN51NH02D , LQP03TN51NH02J , LQP03TN51NH02B

## **Specifications**

| Inductance                                                          | 51nH ±3%       |
|---------------------------------------------------------------------|----------------|
| Inductance test frequency                                           | 300MHz         |
| Rated current (Itemp) (Based on Temperature rise)                   | 100mA          |
| Max. of DC resistance                                               | 3.90Ω          |
| Q (min.)                                                            | 9              |
| Q test frequency                                                    | 300MHz         |
| Self resonance frequency (min.)                                     | 1200MHz        |
| Operating temperature range (Self-temperature rise is not included) | -55°C to 125°C |
| Series                                                              | LQP03TN_02     |