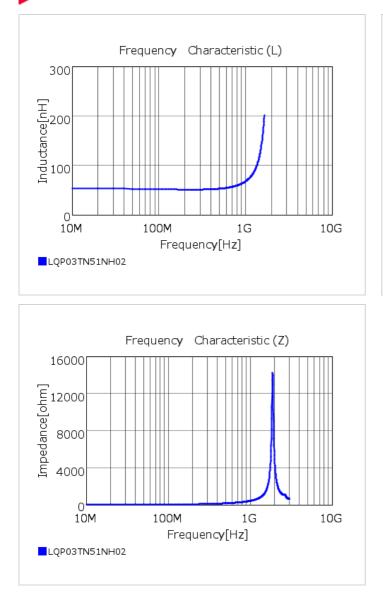

## Chart of characteristic data (The charts below may show another part number which shares its characteristics.)