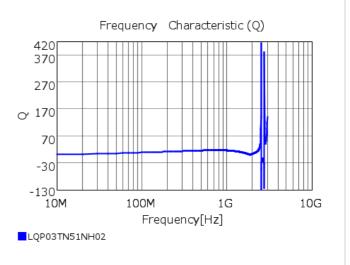

## Chart of characteristic data (The charts below may show another part number which shares its characteristics.)