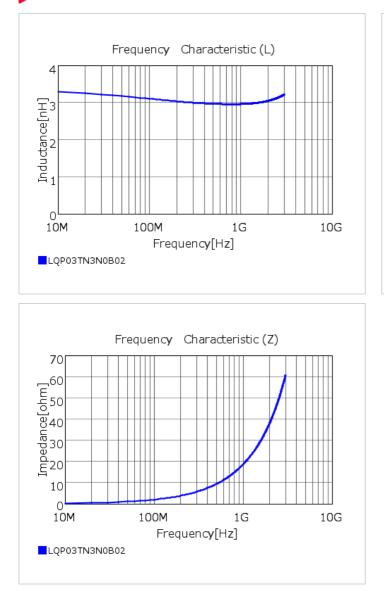

# Chart of characteristic data (The charts below may show another part number which shares its characteristics.)

## Specifications

| Inductance                                                          | 3.0nH ±0.1nH   |
|---------------------------------------------------------------------|----------------|
| Inductance test frequency                                           | 500MHz         |
| Rated current (Itemp) (Based on Temperature rise)                   | 450mA          |
| Max. of DC resistance                                               | 0.25Ω          |
| Q (min.)                                                            | 14             |
| Q test frequency                                                    | 500MHz         |
| Self resonance frequency (min.)                                     | 9500MHz        |
| Operating temperature range (Self-temperature rise is not included) | -55°C to 125°C |
| Series                                                              | LQP03TN_02     |