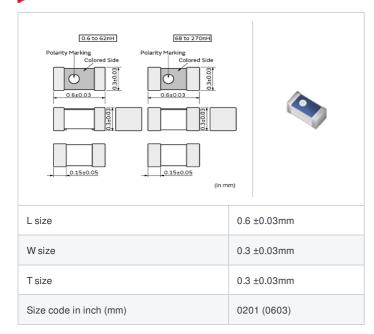

# LQP03TN3N0B02# "#" indicates a package specification code.

< List of part numbers with package codes >

LQP03TN3N0B02D , LQP03TN3N0B02J , LQP03TN3N0B02B

| References |
|------------|
|            |

| Packaging<br>code | Specifications      | Minimum quantity |
|-------------------|---------------------|------------------|
| D                 | φ180mm Paper taping | 15000            |
| J                 | φ330mm Paper taping | 50000            |
| В                 | Packing in bulk     | 500              |