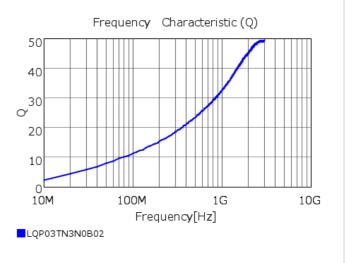

# Chart of characteristic data (The charts below may show another part number which shares its characteristics.)

## Specifications

| Inductance                                                          | 3.0nH ±0.1nH   |
|---------------------------------------------------------------------|----------------|
| Inductance test frequency                                           | 500MHz         |
| Rated current (Itemp) (Based on Temperature rise)                   | 450mA          |
| Max. of DC resistance                                               | 0.25Ω          |
| Q (min.)                                                            | 14             |
| Q test frequency                                                    | 500MHz         |
| Self resonance frequency (min.)                                     | 9500MHz        |
| Operating temperature range (Self-temperature rise is not included) | -55°C to 125°C |
| Series                                                              | LQP03TN_02     |