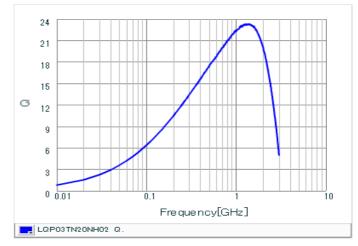

### Specifications

| Inductance                                                          | 20nH ±3%       |
|---------------------------------------------------------------------|----------------|
| Inductance test frequency                                           | 500MHz         |
| Rated current (Itemp) (Based on Temperature rise)                   | 150mA          |
| Max. of DC resistance                                               | 2.30Ω          |
| Q (min.)                                                            | 12             |
| Q test frequency                                                    | 500MHz         |
| Self resonance frequency (min.)                                     | 2200MHz        |
| Operating temperature range (Self-temperature rise is not included) | -55°C to 125°C |
| Series                                                              | LQP03TN_02     |

# Chart of characteristic data (The charts below may show another part number which shares its characteristics.)

Q-Frequency characteristics (Typ.)