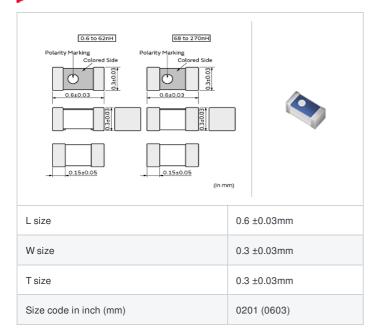

### Specifications

| Inductance                                                          | 20nH ±3%       |
|---------------------------------------------------------------------|----------------|
| Inductance test frequency                                           | 500MHz         |
| Rated current (Itemp) (Based on Temperature rise)                   | 150mA          |
| Max. of DC resistance                                               | 2.30Ω          |
| Q (min.)                                                            | 12             |
| Q test frequency                                                    | 500MHz         |
| Self resonance frequency (min.)                                     | 2200MHz        |
| Operating temperature range (Self-temperature rise is not included) | -55°C to 125°C |
| Series                                                              | LQP03TN_02     |