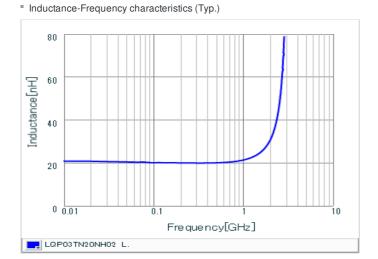

### Specifications

| Inductance                                                          | 20nH ±3%       |
|---------------------------------------------------------------------|----------------|
| Inductance test frequency                                           | 500MHz         |
| Rated current (Itemp) (Based on Temperature rise)                   | 150mA          |
| Max. of DC resistance                                               | 2.30Ω          |
| Q (min.)                                                            | 12             |
| Q test frequency                                                    | 500MHz         |
| Self resonance frequency (min.)                                     | 2200MHz        |
| Operating temperature range (Self-temperature rise is not included) | -55°C to 125°C |
| Series                                                              | LQP03TN_02     |

# Chart of characteristic data (The charts below may show another part number which shares its characteristics.)

Q-Frequency characteristics (Typ.)