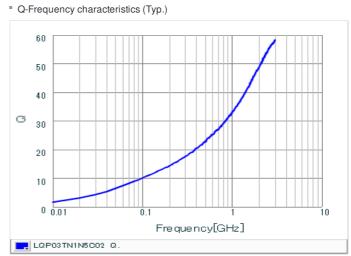

# Chart of characteristic data (The charts below may show another part number which shares its characteristics.)

### Specifications

| Inductance                                                          | 1.5nH ±0.2nH   |
|---------------------------------------------------------------------|----------------|
| Inductance test frequency                                           | 500MHz         |
| Rated current (Itemp) (Based on Temperature rise)                   | 600mA          |
| Max. of DC resistance                                               | 0.15Ω          |
| Q (min.)                                                            | 14             |
| Q test frequency                                                    | 500MHz         |
| Self resonance frequency (min.)                                     | 15000MHz       |
| Operating temperature range (Self-temperature rise is not included) | -55°C to 125°C |
| Series                                                              | LQP03TN_02     |