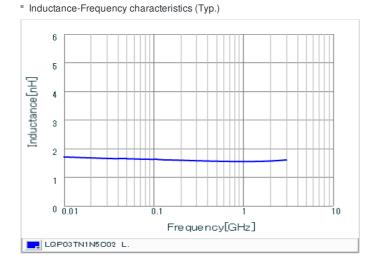

# Chart of characteristic data (The charts below may show another part number which shares its characteristics.)

### Specifications

| Inductance                                                          | 1.5nH ±0.2nH   |
|---------------------------------------------------------------------|----------------|
| Inductance test frequency                                           | 500MHz         |
| Rated current (Itemp) (Based on Temperature rise)                   | 600mA          |
| Max. of DC resistance                                               | 0.15Ω          |
| Q (min.)                                                            | 14             |
| Q test frequency                                                    | 500MHz         |
| Self resonance frequency (min.)                                     | 15000MHz       |
| Operating temperature range (Self-temperature rise is not included) | -55°C to 125°C |
| Series                                                              | LQP03TN_02     |