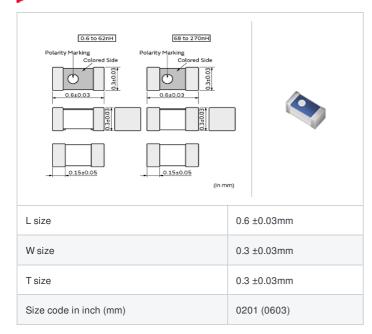

# LQP03TN1N5C02# "#" indicates a package specification code.

< List of part numbers with package codes >

LQP03TN1N5C02D , LQP03TN1N5C02J , LQP03TN1N5C02B