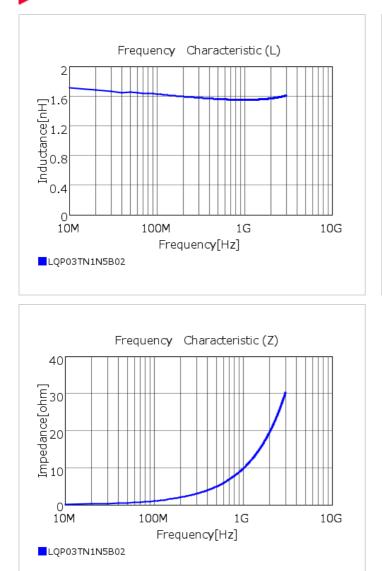

# Chart of characteristic data (The charts below may show another part number which shares its characteristics.)

# **Specifications**

| Inductance                                                          | 1.5nH ±0.1nH   |
|---------------------------------------------------------------------|----------------|
| Inductance test frequency                                           | 500MHz         |
| Rated current (Itemp) (Based on Temperature rise)                   | 600mA          |
| Max. of DC resistance                                               | 0.15Ω          |
| Q (min.)                                                            | 14             |
| Q test frequency                                                    | 500MHz         |
| Self resonance frequency (min.)                                     | 15000MHz       |
| Operating temperature range (Self-temperature rise is not included) | -55°C to 125°C |
| Series                                                              | LQP03TN_02     |