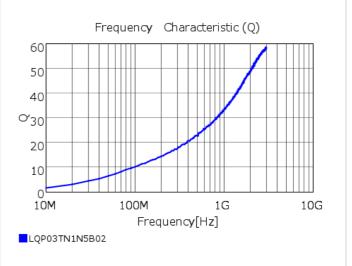

# Chart of characteristic data (The charts below may show another part number which shares its characteristics.)

# **Specifications**

| Inductance                                                          | 1.5nH ±0.1nH   |
|---------------------------------------------------------------------|----------------|
| Inductance test frequency                                           | 500MHz         |
| Rated current (Itemp) (Based on Temperature rise)                   | 600mA          |
| Max. of DC resistance                                               | 0.15Ω          |
| Q (min.)                                                            | 14             |
| Q test frequency                                                    | 500MHz         |
| Self resonance frequency (min.)                                     | 15000MHz       |
| Operating temperature range (Self-temperature rise is not included) | -55°C to 125°C |
| Series                                                              | LQP03TN_02     |