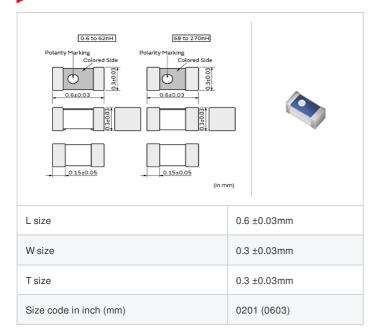

muRata Inductor Data Sheet

# LQP03TN1N5B02# "#" indicates a package specification code.

< List of part numbers with package codes >

LQP03TN1N5B02D , LQP03TN1N5B02J , LQP03TN1N5B02B

# **Specifications**

| Inductance                                                          | 1.5nH ±0.1nH   |
|---------------------------------------------------------------------|----------------|
| Inductance test frequency                                           | 500MHz         |
| Rated current (Itemp) (Based on Temperature rise)                   | 600mA          |
| Max. of DC resistance                                               | 0.15Ω          |
| Q (min.)                                                            | 14             |
| Q test frequency                                                    | 500MHz         |
| Self resonance frequency (min.)                                     | 15000MHz       |
| Operating temperature range (Self-temperature rise is not included) | -55°C to 125°C |
| Series                                                              | LQP03TN_02     |