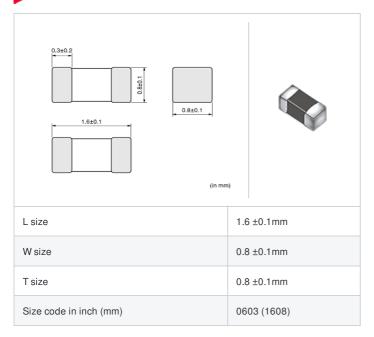

# **LQM18FN4R7M00#**

"#" indicates a package specification code.















< List of part numbers with package codes > LQM18FN4R7M00D , LQM18FN4R7M00J , LQM18FN4R7M00B

## Shape



# References

| Packaging code | Specifications      | Minimum quantity |
|----------------|---------------------|------------------|
| D              | φ180mm Paper taping | 4000             |
| J              | φ330mm Paper taping | 10000            |
| В              | Packing in bulk     | 1000             |

| 1       | Mass (Typ.) |        |
|---------|-------------|--------|
| 1 piece |             | 0.005g |

## **Specifications**

| Inductance                                                          | 4.7μH ±20%     |
|---------------------------------------------------------------------|----------------|
| Inductance test frequency                                           | 1MHz           |
| Rated current (Itemp) (Based on Temperature rise)                   | 80mA