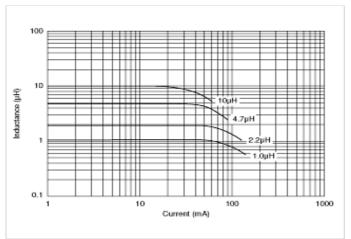

#### Chart of characteristic data (The charts below may show another part number which shares its characteristics.)

Inductance-Current characteristics (Typ.)

Impedance-Frequency characteristics (Typ.)

2 of 2