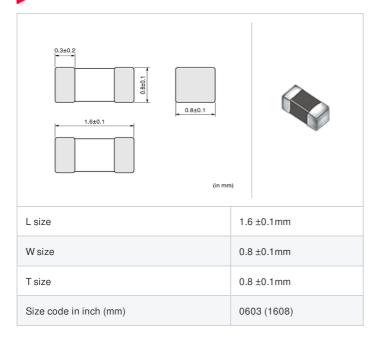

# LQM18FN1R0M00# "#" indicates a package specification code.















< List of part numbers with package codes > LQM18FN1R0M00D , LQM18FN1R0M00J , LQM18FN1R0M00B

## Shape



# References

| Packaging code | Specifications      | Minimum quantity |
|----------------|---------------------|------------------|
| D              | φ180mm Paper taping | 4000             |
| J              | φ330mm Paper taping | 10000            |
| В              | Packing in bulk     | 1000             |

| Ма      | ass (Typ.) |
|---------|------------|
| 1 piece | 0.005g     |

## **Specifications**

| Inductance                                                          | 1.0μH ±20%     |
|---------------------------------------------------------------------|----------------|
| Inductance test frequency                                           | 1MHz           |
| Rated current (Itemp) (Based on Temperature rise)                   | 150mA          |
| Max. of DC resistance