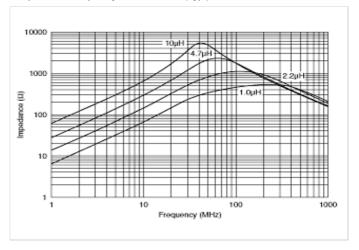

#### Chart of characteristic data (The charts below may show another part number which shares its characteristics.)

Inductance-Current characteristics (Typ.)

Impedance-Frequency characteristics (Typ.)

2 of 2