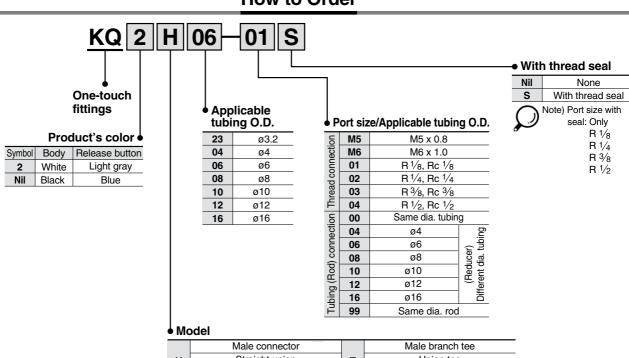

## **How to Order**

| <b>A</b>  |                  |  |  |  |
|-----------|------------------|--|--|--|
| Accessory |                  |  |  |  |
| Symbol    | ol Name          |  |  |  |
|           | Nipple           |  |  |  |
| KQ2N      | Reducer nipple   |  |  |  |
|           | Adaptor          |  |  |  |
| KQ2C      | 2C Tube cap      |  |  |  |
| KQ2C      | Color cap        |  |  |  |
| KQ2P      | Q2P Plug (White) |  |  |  |
| KQP       | (QP Plug (Blue)  |  |  |  |
|           |                  |  |  |  |

Use the below part number to order the gasket for M5 and M6 threads. Gasket for M5 thread: M-5G2 Gasket for M6 thread: M-6G

| ♦ Model |                                          |    |                                 |  |
|---------|------------------------------------------|----|---------------------------------|--|
| н       | Male connector Straight union            |    | Male branch tee                 |  |
|         |                                          |    | Union tee                       |  |
|         | Different diameter straight              |    | Different diameter tee * Note)  |  |
| S       | Hex. socket head male connector          | TW | Cross*                          |  |
| F       | Female connector                         | TX | Different diameter cross*       |  |
|         | Male elbow                               | TY | Different diameter cross*       |  |
|         | Union elbow                              | Υ  | Male run tee                    |  |
| L       | Plug-in elbow                            | D  | Male delta union                |  |
|         | Reducer elbow                            | ט  | Delta union                     |  |
| LU      | Male branch connector                    |    | Branch                          |  |
| LU      | Branch union elbow                       |    | Union "Y"                       |  |
| K       | 45° male elbow                           | U  | Different dia. union "Y"        |  |
| ٧       | Universal male elbow                     |    | Plug-in "Y"                     |  |
| VS      | Hexagon socket head universal male elbow | UD | Delta branch                    |  |
| VF      | Universal female elbow                   | UD | Different dia. double union "Y" |  |
| LF      | Female elbow                             | XD | Double plug-in "Y"              |  |
| VD      | Double universal male elbow              | Х  | Different diameter plug-in "Y"  |  |
| VT      | Triple universal male elbow              | R  | Plug-in reducer                 |  |
| Z       | Branch universal male elbow              | Е  | Bulkhead union                  |  |
| ZF      | Branch universal female elbow            |    | Bulkhead connector              |  |
| ZD      | Double branch universal male elbow       | LE | Bulkhead male elbow             |  |
| ZT      | Triple branch universal male elbow       |    |                                 |  |
| 347     | Extended plug-in elbow                   |    |                                 |  |
| W       | Extended male elbow                      |    |                                 |  |