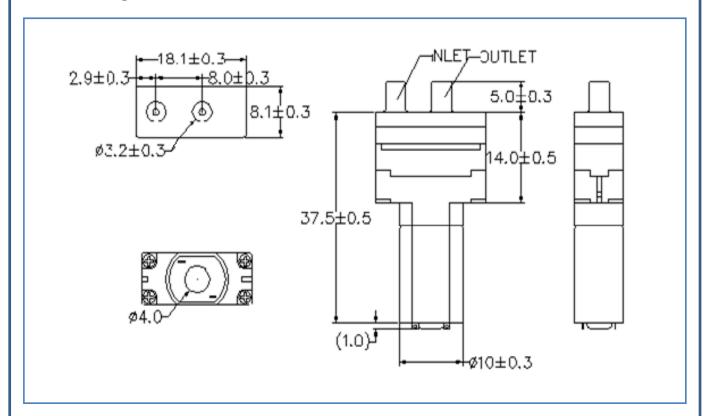

tions**

| 1. Rated Voltage           | DC12V                                                |
|----------------------------|------------------------------------------------------|
| 2. Rated Current           | <200mA (at 60cc/min with DC12 V)                     |
| 3. Rated Power Consumption | 2.4W                                                 |
| 4. Water Flow Without Load | >80cc/min                                            |
| 5. Water Flow With Load    | >60cc/min( Φ2.4 mm pipe and loaded pressure 200mmHg) |
| 6. Max. Pressure           | >300mmHg(at DC 12V and Φ2.4 mm pipe)                 |
| 7. Water leakage           | Loaded with 200 mmHg and DC 12V, No leakage.         |
| 8. Applied Fluid           | Water                                                |

## **Drawing**