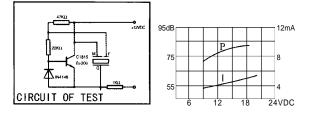

Top View





color straw yellow PA66 Housing Material Pin Terminal



DIMENSIONS

DIMENSIONS

Tone Nature

Weight

## KPT3-2510 series Piezo Transducer

### KPT3-2512 **KPT3-2510** Model No Rated Voltage 12VDC 12VDC Operating Voltage 3~24VDC 3~24VDC 25mA at 12VDC 18mA at 12VDC Max. Rated Current Min. Sound Pressure Level 88dB at 12VDC/10cm 90dB at 12VDC/10cm Resonant Frequency 3.5¡À0.5KHz 6.0¡À0.5KHz Tone Nature Continuous Continuous Operating Temperature -20~+80jæ -20~+80jæ Weight 4g

95dB



30mA

24VDC



all dimensions are in mm

CIRCUIT OF TEST

# KPT3-3320 series Piezo Transducer

12mA 101dB

24VDC



| Model No                  | KPT3-3320          |
|---------------------------|--------------------|
| Rated Voltage             | 12VDC              |
| Operating Voltage         | 3~24VDC            |
| Max. Rated Current        | 8mA at 12VDC       |
| Min. Sound Pressure Level | 75dB at 12VDC/30cm |
| Resonant Frequency        | 2.0¡À0.5KHz        |
| Tone Nature               | Continuous         |
| Operating Temperature     | -20~+80jæ          |
| Weight                    | 5g                 |



color Black PBT Housing Material Pin Terminal



\* Value applying at rated voltage

## Ningbo DSW Electronics Co.,Ltd

<sup>\*</sup> Value applying at rated voltage

<sup>\*</sup> Value applying at rated voltage