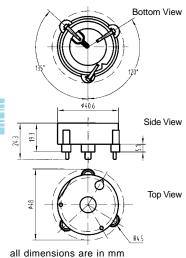

Top View

color straw yellow PA66 Housing Material Pin Terminal

DIMENSIONS

DIMENSIONS

Tone Nature

Weight