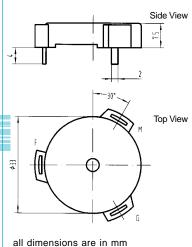

Top View

color straw yellow PA66 Housing Material Pin Terminal

DIMENSIONS

DIMENSIONS

Tone Nature

Weight