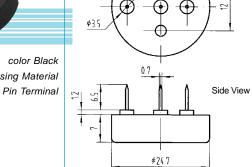

Top View

color straw yellow PA66 Housing Material Pin Terminal

DIMENSIONS

DIMENSIONS

Tone Nature

Weight

color Black PBT Housing Material Pin Terminal

\* Value applying at rated voltage