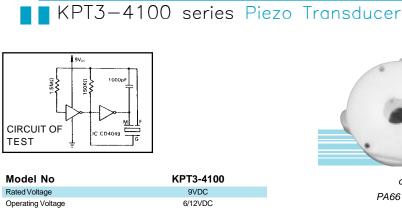

Top View





color straw yellow PA66 Housing Material Pin Terminal



DIMENSIONS

DIMENSIONS

Tone Nature

Weight

## KPT3-2510 series Piezo Transducer

### KPT3-2512 **KPT3-2510** Model No Rated Voltage 12VDC 12VDC Operating Voltage 3~24VDC 3~24VDC 25mA at 12VDC 18mA at 12VDC Max. Rated Current Min. Sound Pressure Level 88dB at 12VDC/10cm 90dB at 12VDC/10cm Resonant Frequency 3.5¡À0.5KHz 6.0¡À0.5KHz Tone Nature Continuous Continuous Operating Temperature -20~+80jæ -20~+80jæ Weight 4g

95dB



30mA

24VDC



all dimensions are in mm

CIRCUIT OF TEST

# KPT3-3320 series Piezo Transducer

12mA 101dB

24VDC



| Model No                  | KPT3-3320          |
|---------------------------|--------------------|
| Rated Voltage             | 12VDC              |
| Operating Voltage         | 3~24VDC