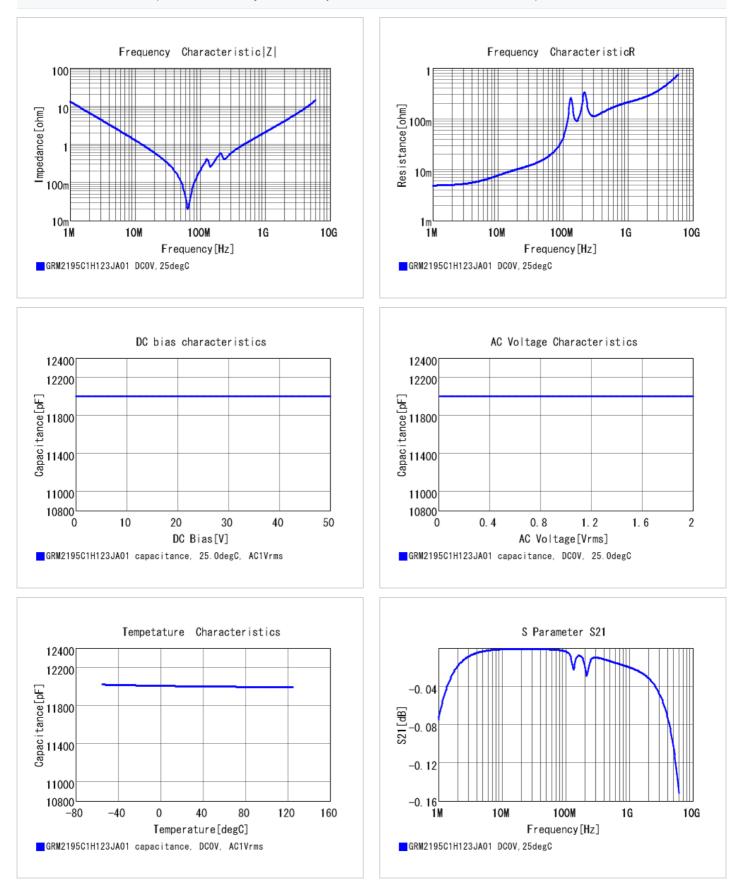

#### Chart of characteristic data (The charts below may show another part number which shares its characteristics.)

2 of 2