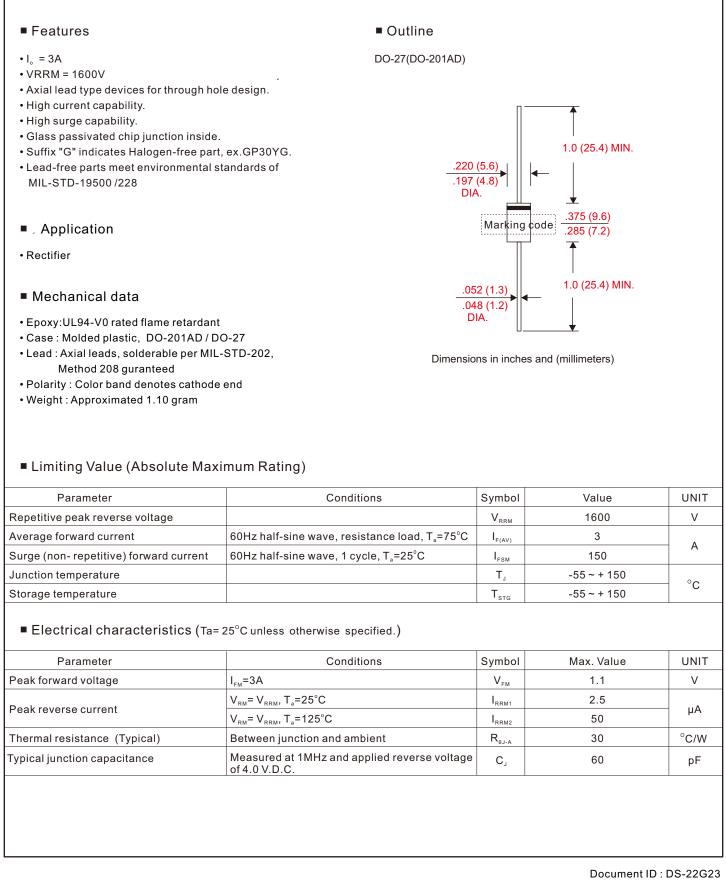

## Chip Integration Technology Corporation

## 3A Leaded Type General Purpose Rectifiers

GP30Y





GP30Y





Chip Integration Technology Corporation

## 3A Leaded Type General Purpose Rectifiers

GP30Y

- CITC reserves the right to make changes to this document and its products and specifications at any time without notice.
- Customers should obtain and confirm the latest product information and specifications before final design, purchase or use.
- CITC makes no warranty, representation or guarantee regarding the suitability of its products for any particular purpose, nor does CITC assume any liability for application assistance or customer product design.
- CITC does not warrant or accept any liability with products which are purchased or used for any unintended or unauthorized application.
- No license is granted by implication or otherwise under any intellectual property rights