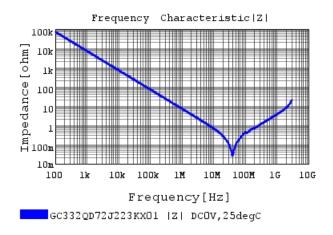

### Characteristic Data

The charts below may show another part number which shares its characteristics.

3 of 4