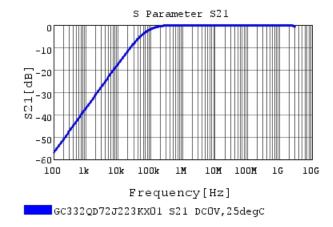

### Characteristic Data

The charts below may show another part number which shares its characteristics.

3 of 4