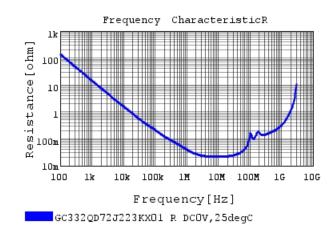

### Characteristic Data

The charts below may show another part number which shares its characteristics.

3 of 4