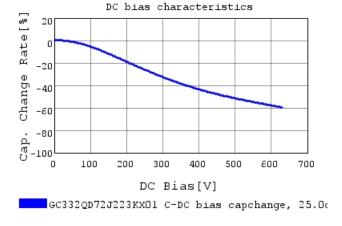

### Characteristic Data

The charts below may show another part number which shares its characteristics.

3 of 4