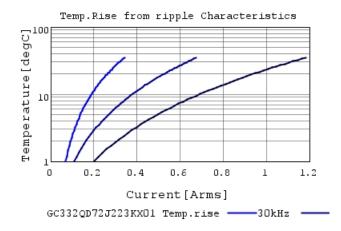

### Characteristic Data

The charts below may show another part number which shares its characteristics.

3 of 4