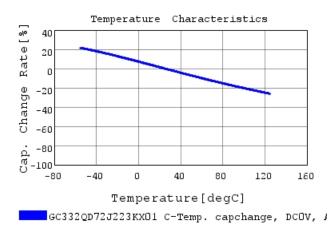

### Characteristic Data

The charts below may show another part number which shares its characteristics.

3 of 4