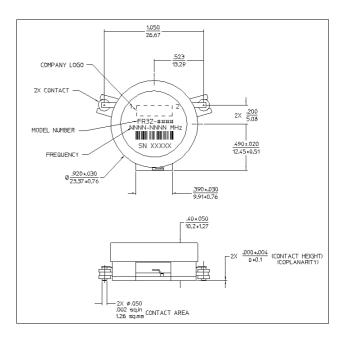

# Single Junction Surface Mount Isolator 800MHz, 900MHz, 1800MHz, 1900MHz, 2100MHz

# FR32 Series

Мисси

#### Features

- 20dB Isolation
- 0.35dB Insertion Loss
- Low cost surface mount package
- Custom products available with alternative configurations such as couplers, attenuators, high power termination and reverse circulation.

#### Description

M/A COM's drop-in circulators and isolators, designed for Wireless base station and power amplifier applications, feature high reliability performance at a low cost. These designs feature a low cost package ideally suited for high volume manufacturing. M/A Com is one of the largest suppliers of isolator and circulators in the world.

## **Outline Drawing**



## Electrical Specifications: Z<sub>0</sub> = 50W

| Parameter       | -30°C to +85°C |
|-----------------|----------------|
| Isolation       | 20dB minimum   |
| Insertion Loss  | 0.35dB maximum |
| VSWR, all ports | 1.22:1         |
| Circulation     | Clockwise      |

# **Ordering Information**

1

| Part Number | Frequency Range (MHz) |
|-------------|-----------------------|
| FR32-0001   | 869—894               |
| FR32-0002   | 925—960               |
| FR32-0003   | 1805—1880             |
| FR32-0004   | 1930—1990             |
| FR32-0009   | 2110—2170             |

# Absolute Maximum Ratings<sup>1</sup>

| Parameter             | Absolute Maximum |
|-----------------------|------------------|
| Forward Power         | 65 Watts         |
| Reflected Power       | 10 Watts