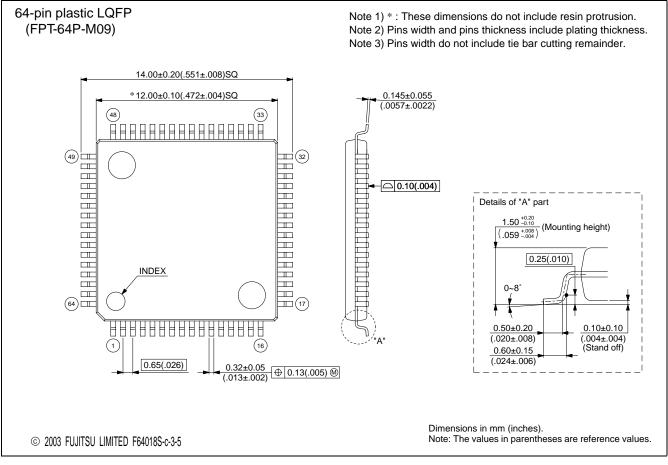

**FPT-64P-M09** 

| 64-pin plastic LQFP | Lead pitch                            | 0.65 mm                   |
|---------------------|---------------------------------------|---------------------------|
|                     | Package width $\times$ package length | $12 \times 12 \text{ mm}$ |
|                     | Lead shape                            | Gullwing                  |
|                     | Sealing method                        | Plastic mold              |
|                     | Mounting height                       | 1.70 mm MAX               |
|                     | Code<br>(Reference)                   | P-LQFP64-12×12-0.65       |
| (FPT-64P-M09)       |                                       |                           |