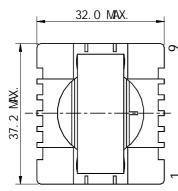

#### **Product Description**

- 37.2 × 32.0mm Max.(L × W), 25.0mm Max. Height.
- In addition to the typical versions of parameters shown here, custom designs are available to meet your exact requirements

## **Dimensions (mm)**