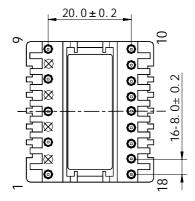

#### **Product Description**

- 37.2 × 32.0mm Max.(L × W), 25.0mm Max. Height.
- In addition to the typical versions of parameters shown here, custom designs are available to meet your exact requirements

## **Dimensions (mm)**