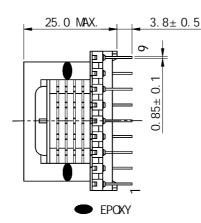

#### **Product Description**

- 37.2 × 32.0mm Max.(L × W), 25.0mm Max. Height.
- In addition to the typical versions of parameters shown here, custom designs are available to meet your exact requirements

## **Dimensions (mm)**