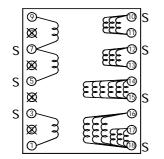

# Type: ER2825/MS

#### **Product Description**

- 37.2 × 32.0mm Max.(L × W), 25.0mm Max. Height.
- In addition to the typical versions of parameters shown here, custom designs are available to meet your exact requirements

### Feature

- www.DataSheet4 Max. Operating frequency 500kHz. Max. Operating power 38.0W(500kHz)
  - Ideally used in Switching power supply etc.
  - RoHS Compliance

## **Dimensions (mm)**







## Schematics (Bottom)



" S" is winding start

### Specification

| Sample No. | Inductance (5-9)<br>1kHz/0.25V | Leakage Inductance<br>(5-9)<br>100kHz/0.25V | Hi-pot<br>Winding-winding<br>(0.5mA) |
|------------|--------------------------------|---------------------------------------------|--------------------------------------|
| 04YPD024   | 700µH ± 30%                    | 15 µ H Max.                                 | DC 1130V/1min.                       |