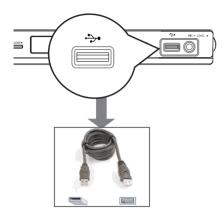

### (B) ↔ (USB) jack

- Input for USB flash drive or digital camera.
  - \* Not all brands and models of digital cameras are supported.

# **USB** Operation

You can play or view the data files (JPEG, MP3, WMA or DivX®) in the USB flash drive. However, editing or copying the data file is not possible.

- ① Connect the USB flash drive directly to the ♣ jack on this unit.
- A message appears on the TV when the device is detected.
- 3 Press on the remote control to access the data in the drive.