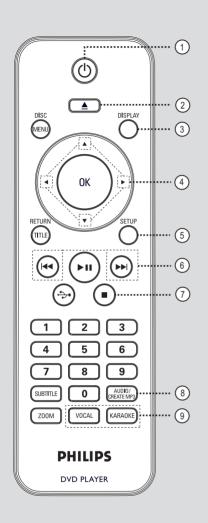

## **Remote Control**

- ① (Standby-On)
- Turns on this unit or turns off to normal standby mode.
- ② ≜ (Open/Close)
- Opens/closes the disc tray.

### ③ DISPLAY

Displays the current status or disc information.

### (4) ▲▼◀▶

- — ▲▼: Cursor buttons for moving up/down or press up/down for a slow backward or forward search.
- ■: Cursor buttons for moving to the left/right or press left/right for fast backward or forward search.

#### (5) SETUP

- Enters or exits the disc setup menu.

### 

- Skips to the previous or next title/ chapter/track.
- Press and hold this button for fast backward or forward search.

## ⑦ **■** (Stop)

Stops playback.

## **® AUDIO/CREATE MP3**

- Selects an audio language or channel.
- Access create MP3 menu

#### (9) VOCAL

Choose audio channel or karaoke method.

#### **KARAOKE**

 Toggles between 'MIC', 'Vol', 'Echo', 'Key' or 'Karaoke Scoring'.