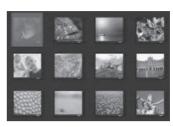

### Preview function (VCD/SVCD/DVD)

This function allows you to preview the contents of a VCD/SVCD/DVD disc.

- Move to { Preview } in the display menu and press ►.
  - → The preview menu appears.

(DVD)

(VCD/SVCD)

- ② Use ▲▼ keys to select one of the preview type and press **OK**.
  - → Thumbnail pictures of each segment appear on the TV.

- To go to the previous or next page, press
   Idd / ►►I.
- 3 Use ▲▼◀► keys to select a thumbnail picture and press OK to start playback from there.

#### **Preview function**

1 During playback, press DISPLAY.

→ 12 thumbnail pictures will be displayed on the TV.

- 2 Press ◄ / ► to display pictures on the previous/next page.
- ③ Use ▲▼◀▶ keys to select one of the pictures and press **OK** to start playback.
- 4 Press **DISC MENU** to return to Picture CD menu.