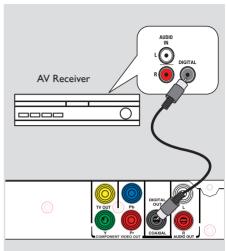

# Connecting to a Digital AV Amplifier/Receiver

You can connect this unit to an AV amplifier/receiver in order to enjoy quality sound.

- Connect a coaxial cable (not supplied) from the COAXIAL DIGITAL OUT jack on this unit to the digital coaxial input jack of the connected device.
- 2 For video connection, see 'Basic Connections - Step 1: Connecting to television' for details.

#### Helpful Hint:

 You have to set the appropriate Digital Audio Output setting. Otherwise, no sound or interference may occur. See 'Setup Menu Options - Audio Setup Page > Digital Audio Setup' for details.