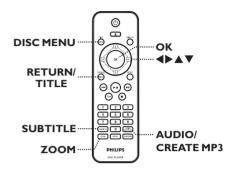

## **Remote Control**

- ① (Standby-On)
- Turns on this unit or turns off to normal standby mode.
- ② ≜ (Open/Close)
- Opens/closes the disc tray.

# Remote Control (continued)

#### (10) DISC MENU

- Enters or exits disc contents menu.
- For VCD 2.0 and SVCD, turns on or off the playback control mode.

#### (11) **OK**

Confirms an entry or selection.

### (12) RETURN/TITLE

 Returns to the previous menu or shows title menu

## **16 SUBTITLE**

Selects a DVD subtitle language.

### (17) **ZOOM**

Zoom the picture on the TV.

## **® AUDIO/CREATE MP3**

- Selects an audio language or channel.
- Access create MP3 menu