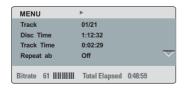

## Using Display menu options

This unit can display the disc playback information (for example, title or chapter number, elapsed playing time, audio/subtitle language), a number of operations can be done without interrupting disc playback.

- During playback, press DISPLAY on the remote control.
  - → The available disc information appears on the TV.

(DVD)

(VCD/SVCD)

② Use ▲▼ keys to view the information and press OK to access.

- 3 Use the numeric keypad 0-9 to input the number/time or use ▲ ▼ keys to make the selection.
- Press OK to confirm.
  - → Playback changes according to the chosen time or to the selected title/ chapter/track.

#### Viewing playing time

It shows the remaining/elapsed time display of the current disc.

- Move to { Time Disp } in the display menu and press ▶.
  - → The information and display are differ depending on the disc type.

#### For DVD

| Display                  | Descriptions                             |
|--------------------------|------------------------------------------|
| Title/Chapter<br>Elapsed | Title or Chapter elapsed playing time.   |
| Title/Chapter<br>Remain  | Title or Chapter remaining playing time. |

#### For VCD/SVCD

| Display                 | Descriptions                          |
|-------------------------|---------------------------------------|
| Total/Single<br>Elapsed | Disc or Track elapsed playing time.   |
| Total/Single<br>Remain  | Disc or Track remaining playing time. |