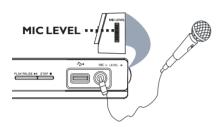

#### (9) MIC

- For microphone connection.

#### (10) MIC LEVEL

- Microphone volume control.

#### Before you start...

Turn on your TV to the correct Video In channel. Press AV, VIDEO, SELECT or

⊕ button on your TV's remote control until you see the blue DVD background.

- Connect a microphone (not supplied) to the MIC jack on the front panel of this unit.
- 2 Load a karaoke disc.
- If the disc menu appears, use ▲▼◀► keys to make your selection and press
   OK to start playback.
- ③ Press KARAOKE on the remote control repeatedly to select { MIC ON/ OFF }.
  - → Use < ► keys to turn the microphone { ON } or { OFF }.</p>
- Adjust the microphone volume up or down by using MIC LEVEL on the side panel of the unit.
- 6 Press VOCAL repeatedly to toggle between various audio modes.
  - → You can turn off the vocal or change the audio mode of the karaoke disc.
  - Start enjoying the karaoke.

#### Helpful Hint:

 Before connecting the microphone, set the microphone volume to the minumum level to prevent howling.