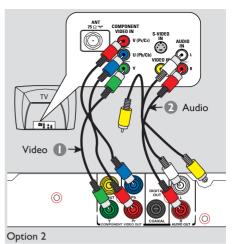

# Step I: Connecting to television

This connection enables you to view the video playback from this unit. You only need to choose <u>one</u> of the options below to make the video connection.

- For a standard TV, follow option I.
- For a progressive scan TV, follow option 2.

# Option 2: Using Component Video jacks (Y Pb Pr)

You can connect this unit to a TV through the component video cables which provides superior picture quality. The progressive scan video quality is only available when using Y Pb Pr connection and a progressive scan TV is required.

- Connect the component video cables (red/blue/green - not supplied) from the Y Pb Pr jacks on this unit to the corresponding component video input jacks (or labeled as Y Pb/Cb Pr/Cr or YUV) on your TV.
- Connect the audio/video cables (supplied) from the AUDIO OUT L/R jacks on this unit to the audio input jacks (red/white) on your TV. Leave the yellow video cable disconnected.
- 3 Proceed to 'Getting Started Setting up Progressive Scan feature' for detailed progressive feature setup.