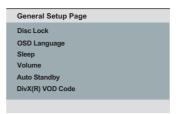

## General Setup Page (underlined options are the factory default settings)

#### **Disc Lock**

Not all discs are rated or coded by the disc maker. You can prevent play of specific discs with the disc lock function. Up to 20 discs can be locked.

{ Lock }

— To block the playback of the current disc. Subsequent access to a locked disc

#### **OSD** Language

Select the menu language for this unit's on-screen display.

## Sleep

The sleep timer enables this unit to switch to standby mode automatically after the selected a preset time.

{ I5/30/45/60 Mins }— Select the preset minutes for switching this unit to standby mode

#### Volume

This feature allows you to adjust the volume level.

Use  $\blacktriangleleft \triangleright$  keys to set the volume level between  $0 \sim \underline{20}$ .

#### **Auto Standby**

Select this to switch this unit to standby mode when it is not in use for a period of time.

{ On } — Switch to low power standby mode when playback has paused or

stopped for more than 15 minutes.

#### DivX(R) VOD Code

Philips provides you with the DivX® VOD (Video On Demand) registration code that allows you to rent or purchase videos from DivX® VOD service at http://www.divx.com/vod. All the downloaded videos from DivX® VOD can only be played back on this unit.