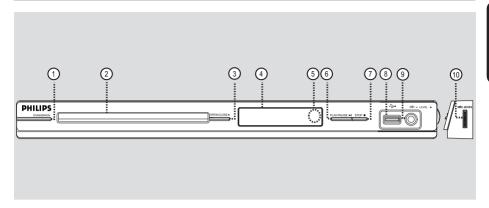

#### ① STANDBY-ON

Turns on this unit or turns off to normal standby mode.

#### 2 Disc tray

### ③ OPEN/CLOSE ▲

Opens/closes the disc tray.

#### (4) Display panel

 Shows information about the current status of the unit.

#### (5) IR Sensor

Point the remote control towards this sensor.

#### (6) PLAY/PAUSE ►II

Starts/pauses playback.

### ⑦ STOP ■

Stops playback.

### (B) ↔ (USB) jack

- Input for USB flash drive or digital camera.
  - \* Not all brands and models of digital cameras are supported.

#### (9) MIC

- For microphone connection.

#### (10) MIC LEVEL

- Microphone volume control.