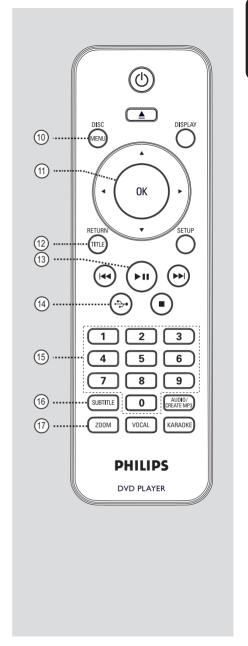

# Remote Control (continued)

#### (10) DISC MENU

- Enters or exits disc contents menu.
- For VCD 2.0 and SVCD, turns on or off the playback control mode.

#### (11) **OK**

Confirms an entry or selection.

### (12) RETURN/TITLE

 Returns to the previous menu or shows title menu

# (13) ►II (Play/Pause)

Starts or pauses playback.

## (14) 🛟 (USB)

Switches to USB mode and shows the content of the USB device.

### (15) Numeric keypad 0-9

Selects a track or title number of the disc.

## **16 SUBTITLE**

Selects a DVD subtitle language.

### (17) **ZOOM**

Zoom the picture on the TV.