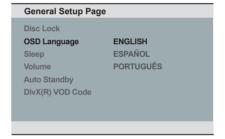

#### On-screen display (OSD) language

Select this to change the language of the On screen display menu of this unit. The menu language will remain once you have set it.

- Press SETUP on the remote control.→ { General Setup Page } appears.
- ② Use ▲▼ keys to select { OSD Language } in the menu and press ▶.

3 Select a language and press **OK** to confirm.