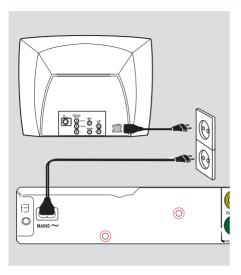

# **Basic Connections** (continued)

Step 2: Connecting the power cord

After everything is connected properly, plug the AC power cord into the power outlet.

Never make or change any connections with the power turned on.

### Helpful Hint:

 Refer to the type plate at the rear or bottom of the product for identification and supply ratings.