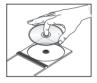

## **Cleaning discs**

#### **CAUTION!**

Risk of damage to discs! Never use solvents such as benzene, thinner, cleaners available commercially, or antistatic sprays intended for discs.

 Wipe the disc with a micro fibre cleaning cloth from the center to the edge in a straight line movement.