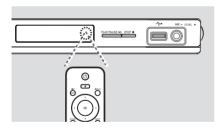

#### (4) Display panel

 Shows information about the current status of the unit.

#### (5) IR Sensor

Point the remote control towards this sensor.