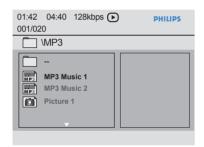

## Playing a MP3/WMA disc

This unit can playback most of the MP3 and WMA files recorded on a recordable disc or commercial CD.

#### Before you start ...

Turn on your TV to the correct Video In channel. See 'Finding the correct viewing channel' for details.

- 1 Load a MP3/WMA disc.
  - → The disc reading time may exceed 30 seconds due to the complexity of the directory/file configuration.
  - → The disc menu appears on the TV.

- ② Use ▲▼ keys to select a desired folder and press OK to open the folder.
- 3 Use ▲▼ keys to select a file and press OK to start playback.
  - → Playback starts from the selected file and continues through to the end of the folder.

#### During playback:

- Press ► I to playback another file in the current folder.
- Press ◀/ ▶ repeatedly to fast backward/ forward search on the file.
- To select another folder from current disc, use ▲▼ keys to navigate back to the root menu.
- 4 To stop playback, press ■.

# Playing music and photo files simultaneously

You can create a musical slide show playback if the disc contains both the MP3/WMA music and IPEG picture files.

- Load a disc that contains both MP3/WMA and IPEG files.
- ② Use ▲▼ keys to select a MP3/WMA file from the disc menu and press OK to start playback.
- 3 During MP3/WMA playback, use ▲▼ keys to select a JPEG file from the disc menu and press OK.
  - → Slideshow begins and continues till the end of the photo folder or album.
- 4 To stop simultaneous playback, press twice.