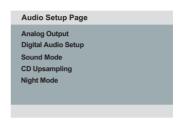

## Audio Setup Page (underlined options are the factory default settings)

#### **Analog Output**

This setting is only required if you have connected the audio output of this unit to a stereo device or TV using the analog output jack.

{ LT/RT }

The connected device has a built-in Dolby Pro Logic decoder. It can deliver the surround sound through the two speakers.

### **Digital Audio Setup**

This setting is only required if you have connected the audio output of this unit to an amplifier/receiver using the digital output jack.

#### **Sound Mode**

Select the type of preset digital sound effect that can match the disc's content or optimize the sound of the musical style you are playing.

{ 3D }

 It provides a virtual surround sound experience through the left and right audio channels. Available options are: { Off }, { Living Room }, { Hall }, { Arena } and { Church }.

#### **CD** Upsampling

This feature enables you to convert the music CD to a higher sampling rate using sophisticated digital signal processing for better sound quality. If you have activated the CD upsampling, this unit automatically switches to stereo mode.

#### **Night Mode**

This mode optimizes playback of sound at low volume. High volume outputs will be softened and low volume outputs will be enhanced to an audible level. This feature is only applicable for DVD video discs with Dolby Digital mode.