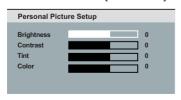

{ Standard }

{ Vivid }

{ Cool }

{ Off }

{ Personal }

- Original color setting.
- Vibrant color setting.
  - Soft color setting.
    - Select this to personalize the picture color setting. Use the ◀▶ keys to adjust to the setting that best suits your personal preference and press **OK** to confirm. For an average setting, select { 0 }.