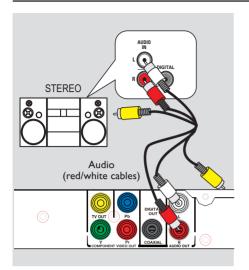

# Connecting to an Analog Stereo System

You can connect this unit to a two channel stereo system (e.g. mini system, analog receiver) in order to enjoy stereo sound output.

- Connect the audio/video cables
   (supplied) from the AUDIO OUT L/R
   jacks on this unit to the audio input jacks
   (red/white) on your connecting device.
   Leave the yellow video cable
   disconnected.
- ② For video connection, see 'Basic Connections - Step 1: Connecting to television' for details.

#### Helpful Hint:

 See 'Setup Menu Options - Audio Setup Page' for optimum audio settings.