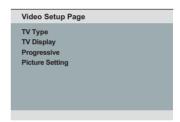

### Video Setup Page (underlined options are the factory default settings)

### **TV** Type

Select the color system that matches the connected TV. It enables playback of a different type of disc (PAL or NTSC disc) on this unit.

{ PAL } — For PAL-system TV.

{ Multi } - For TV that is compatible with both

#### **TV** Display

The picture shape can be adjusted to fit your TV.

(4.3 Pan Sean ) For a full height picture

{ 4:3 Letter Box } - For a 'wide-screen' display

with black bars on the top and bottom.

{ **16:9** } - For wide-screen TV (frame ratio 16:9).

#### **Progressive**

Before enabling the progressive scan feature, you must ensure that your TV can accept progressive signals (a progressive scan TV is required) and that you have connected this unit to your TV using the Y Pb Pr. See 'Getting Started - Setting up Progressive Scan feature' for details.

{ On } — Turn on progressive scan mode.

Read the instructions on the TV and confirm your action by pressing **OK** on

Turn off progressive scan mode.

the remote control.

Picture Setting

This unit provides three predefined sets of picture color settings and one personal setting which you can define yourself.