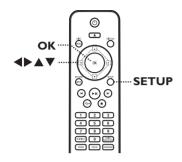

### ③ DISPLAY

Displays the current status or disc information.

### (4) ▲▼◀▶

- — ▲▼: Cursor buttons for moving up/down or press up/down for a slow backward or forward search.
- ■: Cursor buttons for moving to the left/right or press left/right for fast backward or forward search.

#### (5) SETUP

- Enters or exits the disc setup menu.

#### (11) **OK**

Confirms an entry or selection.