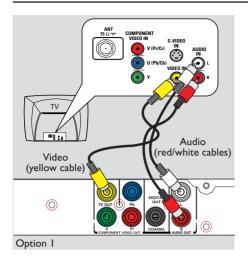

# Step I: Connecting to television

This connection enables you to view the video playback from this unit. You only need to choose <u>one</u> of the options below to make the video connection.

- For a standard TV, follow option I.
- For a progressive scan TV, follow option 2.

# Option I: Using Composite Video iacks (CVBS)

You can connect this unit to a TV through the composite video cable which provides good picture quality.

Connect the audio/video cables (supplied) from the TV OUT and AUDIO OUT L/R jacks on this unit to the video input jack (yellow) and audio input jacks (red/white) on your TV.