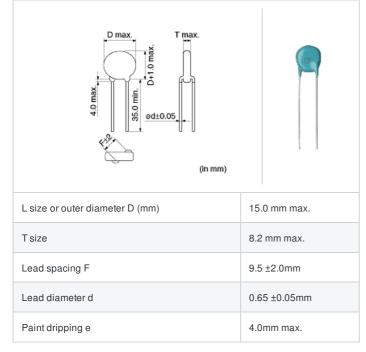

## 



| Packaging | Specifications  | Minimum quantity |
|-----------|-----------------|------------------|
| В         | Packing in bulk | 50               |

## Specifications

| Capacitance                                      | 680pF±10%        |
|--------------------------------------------------|------------------|
| Rated voltage                                    | 15kVdc           |
| Temperature characteristics (complied standard)  | ZM(JIS)          |
| Temperature coefficient                          | -4700±1000ppm/°C |
| Temperature range of temperature characteristics | 25 to 85°C       |
| Operating temperature range                      | -25 to 100°C     |

## 🔔 Attention

This datasheet is downloaded from the website of Murata Manufacturing Co., Ltd. Therefore, it's specific