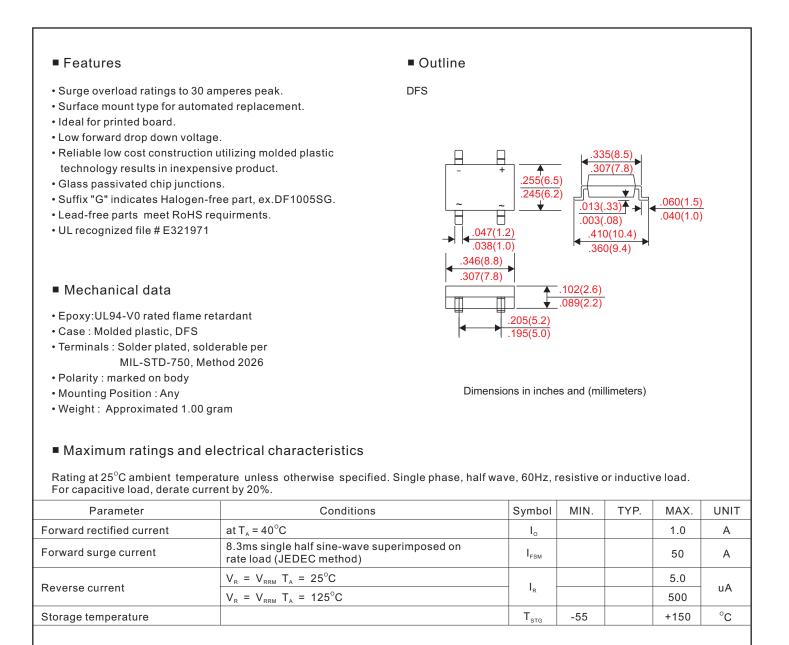

### 1A Miniature Glass Passivated Single-Phase Surface Mount Bridge Rectifiers

Dimensions in inches and (millimeters)

- CITC reserves the right to make changes to this document and its products and specifications at any time without notice.
- Customers should obtain and confirm the latest product information and specifications before final design, purchase or use.
- CITC makes no warranty, representation or guarantee regarding the suitability of its products for any particular purpose, nor does CITC assume any liability for application assistance or customer product design.
- CITC does not warrant or accept any liability with products which are purchased or used for any unintended or unauthorized application.
- No license is granted by implication or otherwise under any intellectual property rights of CITC.
- CITC products are not authorized for use as critical components in life support devices or systems without express written approval of CITC.