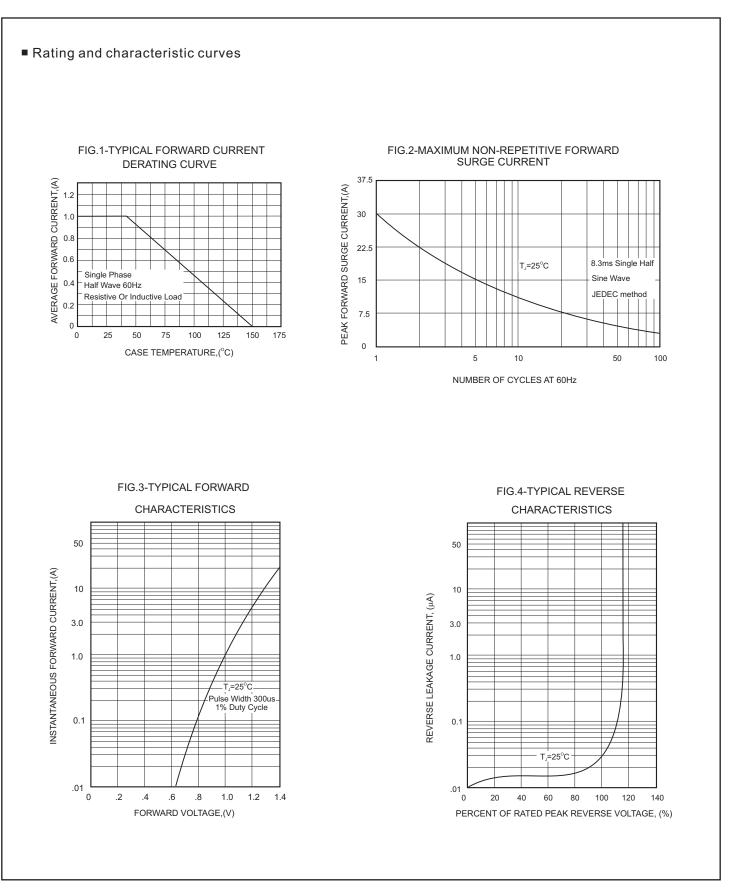

### 1A Miniature Glass Passivated Single-Phase Surface Mount Bridge Rectifiers

| Symbol  | Marking code | Max.<br>repetitive peak<br>reverse voltage<br>V <sub>RRM</sub> (V) | Max.<br>RMS voltage<br>V <sub>RMS</sub> (V) | Max. DC<br>blocking voltage<br>V <sub>R</sub> (V) | Max. forward voltage @1A, $T_A = 25^{\circ}C$<br>$V_F(V)$ | Operating temperature $T_{J}(^{\circ}C)$ |
|---------|--------------|--------------------------------------------------------------------|---------------------------------------------|---------------------------------------------------|-----------------------------------------------------------|------------------------------------------|
| DF1005S | DF1005S      | 50                                                                 | 35                                          | 50                                                |                                                           |                                          |
| DF101S  | DF101S       | 100                                                                | 70                                          | 100                                               | 1.1                                                       | -55 ~ +150                               |
| DF102S  | DF102S       | 200                                                                | 140                                         | 200                                               |                                                           |                                          |
| DF104S  | DF104S       | 400                                                                | 280                                         | 400                                               |                                                           |                                          |
| DF106S  | DF106S       | 600                                                                | 420                                         | 600                                               |                                                           |                                          |
| DF108S  | DF108S       | 800                                                                | 560                                         | 800                                               |                                                           |                                          |
| DF110S  | DF110S       | 1000                                                               | 700                                         | 1000                                              |                                                           |                                          |