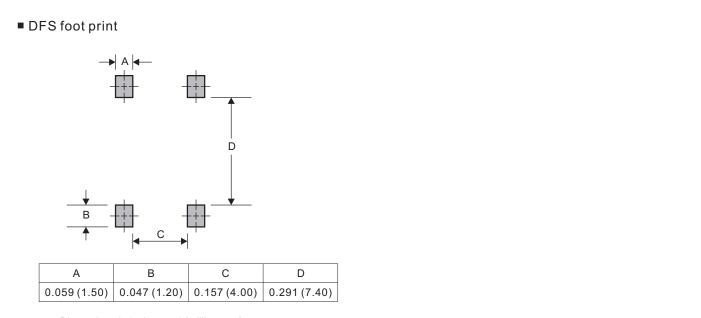

### 1A Miniature Glass Passivated Single-Phase Surface Mount Bridge Rectifiers

Dimensions in inches and (millimeters)

- CITC reserves the right to make changes to this document and its products and specifications at any time without notice.
- Customers should obtain and confirm the latest product information and specifications before final design, purchase or use.
- CITC makes no warranty, representation or guarantee regarding the suitability of its products for any particular purpose, nor does CITC assume any liability for application assistance or customer product design.
- CITC does not warrant or accept any liability with products which are purchased or used for any unintended or unauthorized application.
- No license is granted by implication or otherwise under any intellectual property rights of CITC.
- CITC products are not authorized for use as critical components in life support devices or systems without express written approval of CITC.