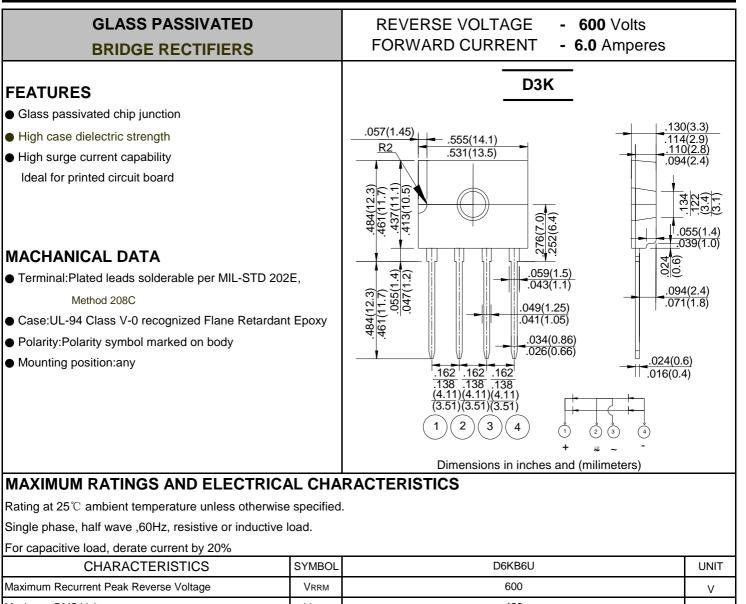

## D6KB6U

| CHARACTERISTICS                                                                                         | SYMBOL               | D6KB6U          | UNIT             |
|---------------------------------------------------------------------------------------------------------|----------------------|-----------------|------------------|
| Maximum Recurrent Peak Reverse Voltage                                                                  | Vrrm                 | 600             | V                |
| Maximum RMS Voltage                                                                                     | Vrms                 | 420             | V                |
| Maximum DC Blocking Voltage                                                                             | VDC                  | 600             | V                |
| Maximum Average Forward Rectified Output Current<br>@ Tc=140℃ (with heatsink)                           | I(AV)                | 6               | А                |
| Peak Forward Surge Current<br>8.3ms Single Half Sine-Wave<br>Super Imposed on Rated Load (JEDEC Method) | IFSM                 | 150             | А                |
| Typical Forward Voltage at3.0A DC                                                                       | Vf                   | 0.89            | V                |
| Maximum Forward Voltage at 3.0A DC                                                                      | Vf                   | 0.9             | V                |
| I <sup>2</sup> t Rating for Fusing (t<8.3ms)                                                            | l <sup>2</sup> t     | 93              | A <sup>2</sup> s |
| Maximum Typical Thermal Resistance without heatsink<br>with heatsink<br>without heatsink                | Reja<br>Rejc<br>Rejl | 55<br>120<br>15 | °C/W             |
| Maximum DC Reverse Current @ Ta =25℃<br>at Rated DC Blocking Voltage @ Ta =125℃                         | IR                   | 10.0<br>500     | μΑ               |
| Operating Temperature Range                                                                             | TJ                   | -55 to +150     | °C               |
| Storage Temperature Range                                                                               | Tstg                 | -55 to +150     | °C               |