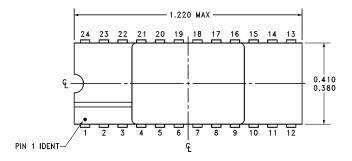

## 24 Lead (0.400" Wide) Ceramic Sidebrazed Dual-in-Line Package **NS Package Number D24K**

All dimensions are in inches (millimeters)