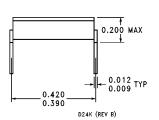

## 24 Lead (0.400" Wide) Ceramic Sidebrazed Dual-in-Line Package **NS Package Number D24K**

All dimensions are in inches (millimeters)