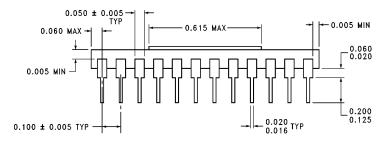

## 24 Lead (0.400" Wide) Ceramic Sidebrazed Dual-in-Line Package **NS Package Number D24K**

All dimensions are in inches (millimeters)