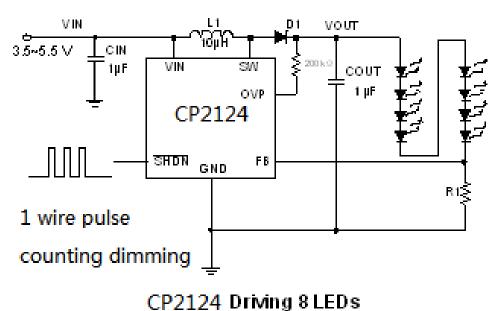

8L package.

#### **Features**

- Inherently matched LED current
- High efficiency: Up to 90%
- Over-voltage protection with linear OVP voltage setting
- Fast 1.0 MHz switching frequency
- Shutdown current: <1 µ A
- SOT23-6L and DFN-8L package
- 1-Wire Pulse Counting Dimming
- Drives up to 12 series connected LEDs from a 3.5V power supply
- Drives up to 33(11×3) LEDs from a 3.5V power supply
- Drives up to 60 LEDs from a 10V power supply

#### **Applications**

- Huge screen size mobile phones
- Digital still cameras
- PDAs, PNDs, MP4 players
- Flash or Torch

#### **Pin Configurations**



CP2124 Top View





SOT23-6L

-40°C∼85°C



DFN-8L -40°C~85°C



Step-Up White-LED Driver for Mid-size or Large Size Panel with 1-Wire Pulse Counting Dimming Control

# Typical Application Circuit(s)



## **Contact with Chiphomer**

 4F, Building D, 1618 Yishan Road Shanghai, 201103, P.R.C.

 Tel:
 (86)21-64014543 64058488

 Fax:
 (86)21-64050030

 Email:
 sales@chiphomer.com

 Web site:
 www.chiphomer.com

Shenzhen Office:19B, Building 1, Dushi Yangguang Garden CheGongMiao, Futian District, Shenzhen, 518048,P.R.C.Tel:(86)755-82046706 82047789Fax:(86)755-82046709