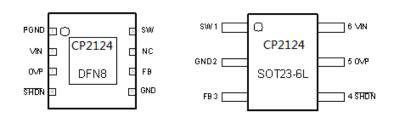

#### **Pin Configurations**

CP2124 Top View

SOT23-6L

-40°C∼85°C

DFN-8L -40°C~85°C

Step-Up White-LED Driver for Mid-size or Large Size Panel with 1-Wire Pulse Counting Dimming Control