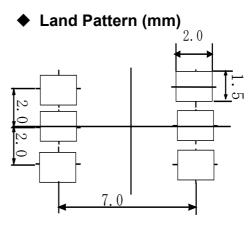

# Type: CMD64

## Product Description

- 6.5×6.5mm Max.(L×W), 5.0mm Max. Height.
- In addition to the typical versions of parameters shown here, custom designs are available to meet your exact requirements.



#### Feature

- www.DataSheet4U•dMagnetically unshielded construction.
  - · Ideally used in Digital video camera, also used as power choke.
  - RoHS Compliance

# Dimensions (mm)





# Schematics (Bottom)



"S" is winding start.



### **Specification**

| Sample No. | Inductance (1-3) | Inductance (4-6) | D.C.R.     |
|------------|------------------|------------------|------------|
|            | 1kHz/1V          | 1kHz/1V          | (1-3)      |
| 6326-T129  | 55µH±10%         | 77μH (REF.)      | 0.61Ω Max. |