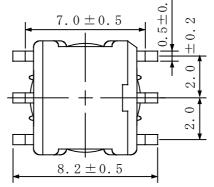

# Dimensions (mm)

## Product Description

- 6.5×6.5mm Max.(L×W), 5.0mm Max. Height.
- In addition to the typical versions of parameters shown here, custom designs are available to meet your exact requirements.