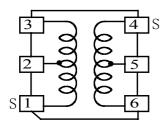

# Type: CMD64

## Product Description

- 6.5×6.5mm Max.(L×W), 5.0mm Max. Height.
- In addition to the typical versions of parameters shown here, custom designs are available to meet your exact requirements.



#### Feature

- www.DataSheet4U•dMagnetically unshielded construction.
  - · Ideally used in Digital video camera, also used as power choke.
  - RoHS Compliance

# Dimensions (mm)





# Schematics (Bottom)



"S" is winding start.



### **Specification**

| Sample No. | Inductance (1-3) | Inductance (4-6) | D.C.R.     |
|------------|------------------|------------------|------------|
|            | 1kHz/1V          | 1kHz/1V          | (1-3)      |
| 6326-T129  | 55µH±10%         | 77μH (REF.)      | 0.61Ω Max. |