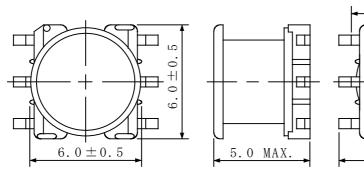

# Dimensions (mm)

## Product Description

- 6.5×6.5mm Max.(L×W), 5.0mm Max. Height.
- In addition to the typical versions of parameters shown here, custom designs are available to meet your exact requirements.