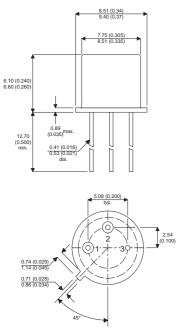

Dimensions in mm (inches).

BSX63-6

Bipolar NPN Device in a Hermetically sealed TO39 Metal Package.

**Bipolar NPN Device.** 

$$V_{CFO} = 45V$$

 $I_c = 3A$ 

All Semelab hermetically sealed products can be processed in accordance with the requirements of BS, CECC and JAN, JANTX, JANTXV and JANS specifications

## TO39 (TO205AD) PINOUTS

2 - Base

1 – Emitter

3 – Collector

| Parameter                 | Test Conditions          | Min. | Тур. | Max. | Units |
|---------------------------|--------------------------|------|------|------|-------|
| V <sub>CEO</sub> *        |                          |      |      | 45   | V     |
| I <sub>C(CONT)</sub>      |                          |      |      | 3    | А     |
| h <sub>FE</sub>           | @ 1/1 ( $V_{ce} / I_c$ ) | 63   |      | 160  | -     |
| f <sub>t</sub>            |                          |      | 30M  |      | Hz    |
| P <sub>D</sub>            |                          |      |      | 5    | W     |
| * Maximum Working Voltage |                          |      |      |      |       |