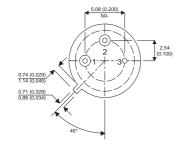

Dimensions in mm (inches).

## TO39 (TO205AD) PINOUTS

1 – Emitter 2 – Base

3 - Collector