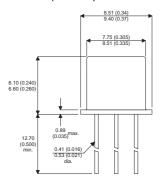

Dimensions in mm (inches).

## TO39 (TO205AD) PINOUTS

1 – Emitter 2 – Base

3 - Collector