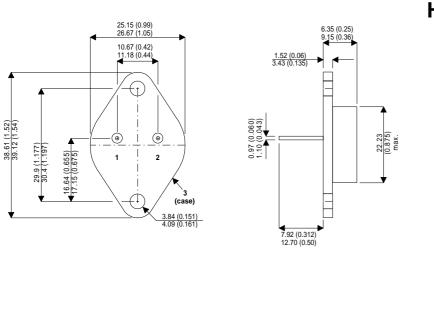

Dimensions in mm (inches).

BDY58S

Bipolar NPN Device in a Hermetically sealed TO3 Metal Package.

TO3 (TO204AA) PINOUTS

1 – Base 2 – Emitter

| Parameter                 | Test Conditions             | Min. | Тур. | Max. | Units |
|---------------------------|-----------------------------|------|------|------|-------|
| V <sub>CEO</sub> *        |                             |      |      | 125  | V     |
| I <sub>C(CONT)</sub>      |                             |      |      | 25   | А     |
| h <sub>FE</sub>           | @ 4/10 ( $V_{ce}$ / $I_c$ ) | 20   |      | 60   | -     |
| <b>f</b> <sub>t</sub>     |                             |      | 7M   |      | Hz    |
| P <sub>D</sub>            |                             |      |      | 175  | W     |
| * Maximum Working Voltage |                             |      |      |      |       |