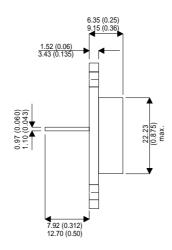

BDY56

Dimensions in mm (inches).

## Bipolar NPN Device in a Hermetically sealed TO3 Metal Package.