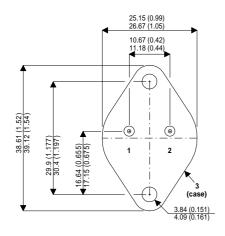

BDY56

Dimensions in mm (inches).

## TO3 (TO204AA) PINOUTS

1 - Base

2 – Emitter

Case - Collector

## Bipolar NPN Device in a Hermetically sealed TO3 Metal Package.