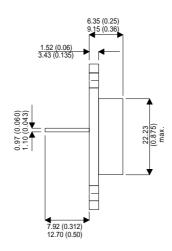

## BDY27C

Dimensions in mm (inches).





## TO3 (TO204AA) PINOUTS

1 - Base

2 – Emitter

Case - Collector

## Bipolar NPN Device in a Hermetically sealed TO3 Metal Package.

## **Bipolar NPN Device.**

$$V_{CEO} = 100V$$

$$I_c = 6A$$

All Semelab hermetically sealed products can be processed in accordance with the requirements of BS, CECC and JAN, JANTX, JANTXV and JANS specifications.

| Parameter                 | Test Conditions      | Min. | Тур. | Max. | Units |
|---------------------------|----------------------|------|------|------|-------|
| V <sub>CEO</sub> *        |                      |      |      | 100  | V     |
| I <sub>C(CONT)</sub>      |                      |      |      | 6    | Α     |
| h <sub>FE</sub>           | $@4/2(V_{CE}/I_{C})$ | 75   |      | 180  | -     |
| f <sub>t</sub>            |