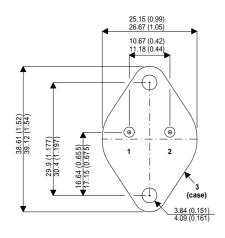

## BDY27C

Dimensions in mm (inches).

## TO3 (TO204AA) PINOUTS

1 - Base

2 – Emitter

Case - Collector