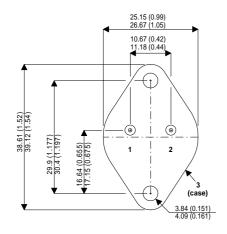

BDY23B

Dimensions in mm (inches).

## TO3 (TO204AA)

**PINOUTS** 

1 – Base

2 – Emitter

Case - Collector