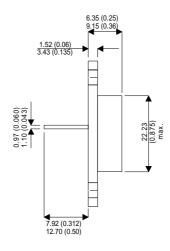

BDY23B

Dimensions in mm (inches).





## TO3 (TO204AA)

**PINOUTS** 

1 – Base

2 – Emitter

Case - Collector

## Bipolar NPN Device in a Hermetically sealed TO3 Metal Package.

## **Bipolar NPN Device.**

$$V_{CEO} = 60V$$

$$I_c = 6A$$

All Semelab hermetically sealed products can be processed in accordance with the requirements of BS, CECC and JAN, JANTX, JANTXV and JANS specifications.

| Parameter                 | Test Conditions          | Min. | Тур. | Max. | Units |
|---------------------------|--------------------------|------|------|------|-------|
| V <sub>CEO</sub> *        |                          |      |      | 60   | V     |
| I <sub>C(CONT)</sub>      |                          |      |      | 6    | Α     |
| h <sub>FE</sub>           | @ $4/2 (V_{CE} / I_{C})$ | 30   |      | 90   | -     |
| f <sub>t</