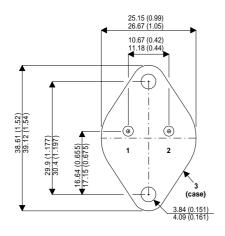

BDX91

Dimensions in mm (inches).

## TO3 (TO204AA) PINOUTS

1 – Base

2 – Emitter

Case - Collector

| Parameter                 | Test Conditions        | Min. | Тур. | Max. | Units |
|---------------------------|------------------------|------|------|------|-------|
| V <sub>CEO</sub> *        |                        |      |      | 60   | V     |
| I <sub>C(CONT)</sub>      |                        |      |      | 8    | Α     |
| h <sub>FE</sub>           | $@ 2/3 (V_{CE}/I_{C})$ | 20   |      |      | -     |
| f <sub>t</sub>            |                        |      | 4M   |      | Hz    |
| P <sub>D</sub>            |                        |      |      | 90   | W     |
| * Maximum Working Voltage |                        |      |      |      |       |