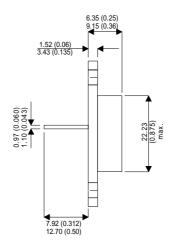

BDX91

Dimensions in mm (inches).

## Bipolar NPN Device in a Hermetically sealed TO3 Metal Package.