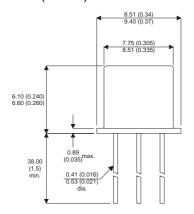

BCY33A

Dimensions in mm (inches).





## TO5 (TO205AA) PINOUTS

1 – Emitter

2 - Base

3 - Collector

## Bipolar PNP Device in a Hermetically sealed TO5 Metal Package.

**Bipolar PNP Device.** 

$$V_{CEO} = 32V$$

$$I_{c} = 0.1A$$

All Semelab hermetically sealed products can be processed in accordance with the requirements of BS, CECC and JAN, JANTX, JANTXV and JANS specifications

| Parameter                 | Test Conditions            | Min. | Тур. | Max. | Units |
|---------------------------|----------------------------|------|------|------|-------|
| V <sub>CEO</sub> *        |                            |      |      | 32   | V     |
| I <sub>C(CONT)</sub>      |                            |      |      | 0.1  | Α     |
| h <sub>FE</sub>           | $@ 4.5/20m (V_{CE}/I_{C})$ | 10   |      | 35   | -     |
| f <sub