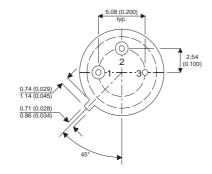

BCY33A

Dimensions in mm (inches).





## TO5 (TO205AA) PINOUTS

1 – Emitter

2 - Base

3 - Collector

## Bipolar PNP Device in a Hermetically sealed TO5 Metal Package.

**Bipolar PNP Device.** 

$$V_{CEO} = 32V$$

$$I_{c} = 0.1A$$

All Semelab hermetically sealed products can be processed in accordance with the requirements of BS, CECC and JAN, JANTX, JANTXV and JANS specifications

| Parameter                 | Test Conditions            | Min. | Тур. | Max. | Units |
|---------------------------|----------------------------|------|------|------|-------|
| V <sub>CEO</sub> *        |                            |      |      | 32   | V     |
| I <sub>C(CONT)</sub>      |                            |      |      | 0.1  | Α     |
| h <sub>FE</sub>           | $@ 4.5/20m (V_{CE}/I_{C})$ | 10   |      | 35   | -     |
| f <sub>t